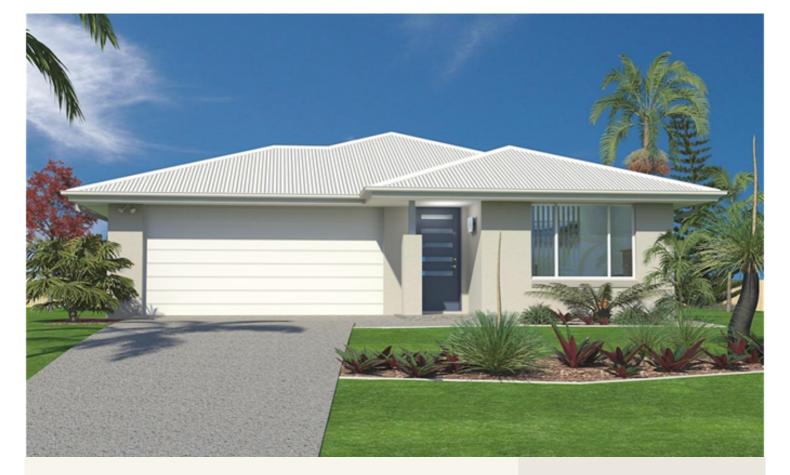

# House and land package from \$333,108\*

#### Inclusions:

- + Air conditioned throughout
- + Tiles to living & front porch, carpet to bedrooms
- + Quality flickmixer tapware, tiled niches & polished edge mirrors
- + Custom kitchen with quality stainless steel appliances
- + Exposed aggregate driveway & fully fenced w side access gate
- + Size: House 167sqm Land 699sqm