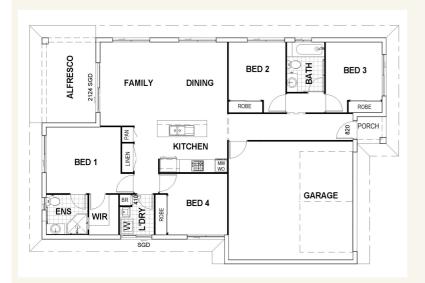

#### Inclusions:

- + Air conditioned throughout
- + Tiles to living & front porch, carpet to bedrooms
- + Quality flickmixer tapware, tiled niches & polished edge mirrors
- + Custom kitchen with quality stainless steel appliances
- + Exposed aggregate driveway & fully fenced w side access gate
- + Size: House 167sqm Land 699sqm

### Parkside 168 BLOCK

4

2

2

Give us a call or drop in for a chat today.