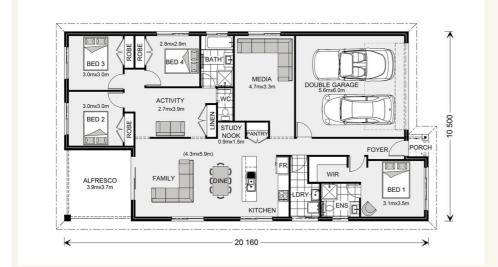

## Inclusions:

- + Split system Airconditioning throughout
- Tiles to living areas & front porch, carpet to Bedrooms and Media
- + Custom Kitchen with st/steel appl, Island bench, OHC & bulkhead over
- + Security screens to all windows and glass sliding doors
- + Fully landscaped incl. turf, garden bed, fencing and driveway
- + Size: House- 205 sqm Land- 480 sqm

## Pacific

4

2

2

Give us a call or drop in for a chat today.