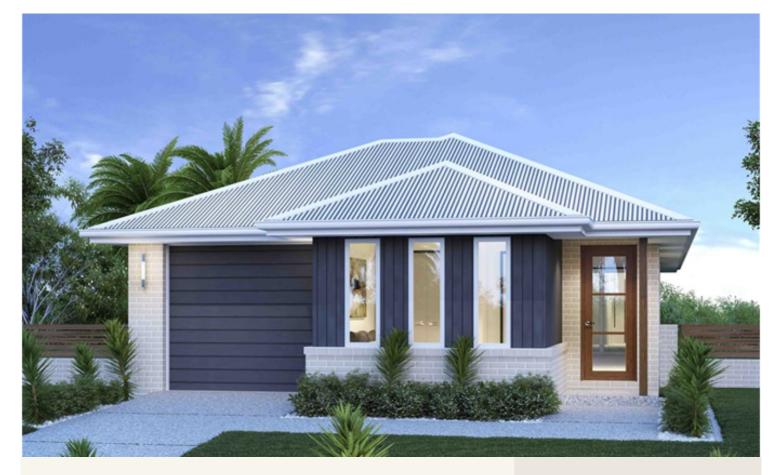

## House and land package from \$342,899\*

Address: 744 Leggett Cresc, The Village, Oonoonba

#### Inclusions:

- + 3 bedroom, 2 bathroom beautiful compact home
- Split system air conditioning throughout
- + Tiles to living & front porch, carpet to bedrooms
- + Custom kitchen with quality stainless steel appliances
- + Landscaped fwd of house incl turf & garden bed, fencing & driveway
- + Size: House 125sqm Land 267sqm

### Robina 125

3 2 1