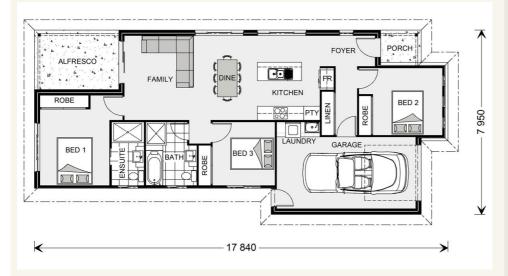

#### Inclusions:

- + 3 bedroom, 2 bathroom beautiful compact home
- Split system air conditioning throughout
- + Tiles to living & front porch, carpet to bedrooms
- + Custom kitchen with quality stainless steel appliances
- + Landscaped fwd of house incl turf & garden bed, fencing & driveway
- + Size: House 125sqm Land 267sqm

### Robina 125

3 2 1