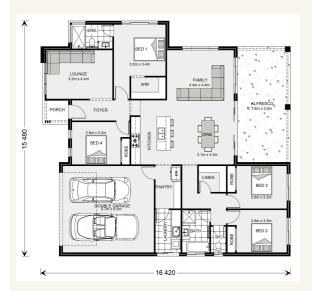

## Inclusions:

- Tiles to living & front porch, carpet to beds & Media
- Airconditioners throughout
- + Custom Kitchen with st/steel appliances, Island bench & Butlers pantry
- + Extended exposed aggregate driveway incl culvert
- + Fully fenced corner block including double and single gates
- + Size: House- 225sqm Land- 2074sqm

## Wide Bay NQ 225

4 ====

2

2

Give us a call or drop in for a chat today.