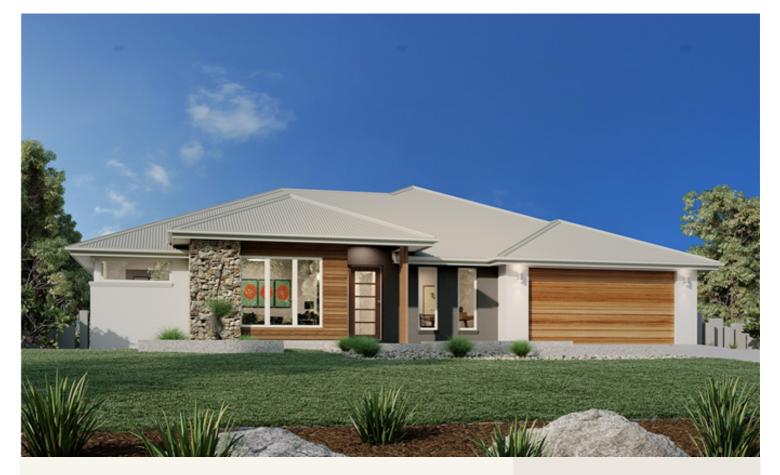

## House and land package from \$491,861\*

Address: 31 Harness Rd, Pinnacle Views, Kelso

## Inclusions:

- Tiles to living & front porch, carpet to beds & Media
- Airconditioners throughout
- + Custom Kitchen with st/steel appliances, Island bench & Butlers pantry
- + Extended exposed aggregate driveway incl culvert
- + Fully fenced corner block including double and single gates
- + Size: House- 225sqm Land- 2074sqm