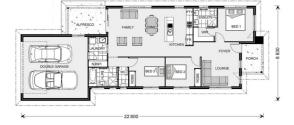

### Address: 238 Greater Ascot Ave, Greater Ascot, Shaw

Inclusions:

- + Delightful 3 bed home with 2 living areas & fully fenced yard
- + Split system airconditioners throughout
- + Tiles to main living & front porch, carpet to beds & Media
- + Flick mixer tapware, tiled niches and polished edge mirrors
- + Complete l/scaping package incl turf, garden bed, fencing & driveway
- + Size: House- 172 sqm Land- 350 sqm