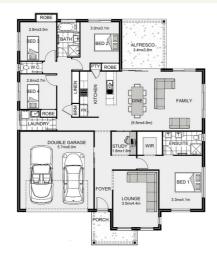

#### Address: 66 Eden Park Drive, Eden Park, Jensen

Inclusions:

- + PRICE INCLUDES POOL AND DOUBLE BAY SHED!!!
- + Split system airconditioning throughout
- + Custom kitchen with st/steel appl,, OHC & bulkheads
- + Carpet to Beds & Media/Lounge, tiles to main living & fr porch
- + Fully fenced with landscaping package by Maidment Developments
- + Size: House- 219 sqm Land- 2002 sqm

#### Fernbank 216 - Element Series