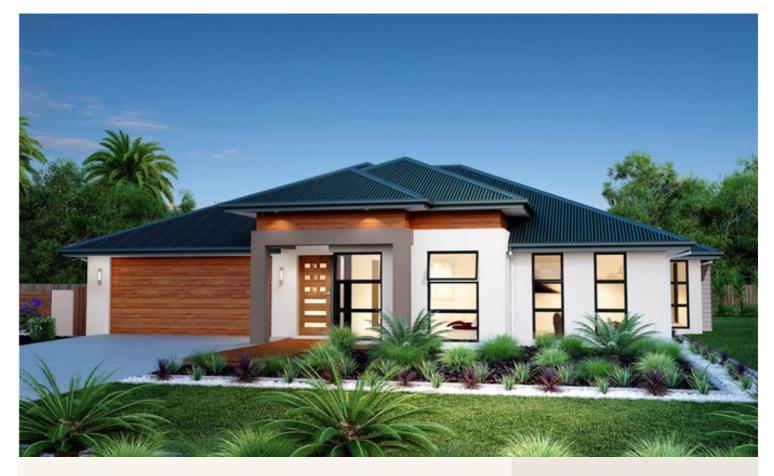

#### House and land package from \$553,729\*

#### Address: 66 Eden Park Drive, Eden Park, Jensen

Inclusions:

- + PRICE INCLUDES POOL AND DOUBLE BAY SHED!!!
- + Split system airconditioning throughout
- + Custom kitchen with st/steel appl,, OHC & bulkheads
- + Carpet to Beds & Media/Lounge, tiles to main living & fr porch
- + Fully fenced with landscaping package by Maidment Developments
- + Size: House- 219 sqm Land- 2002 sqm