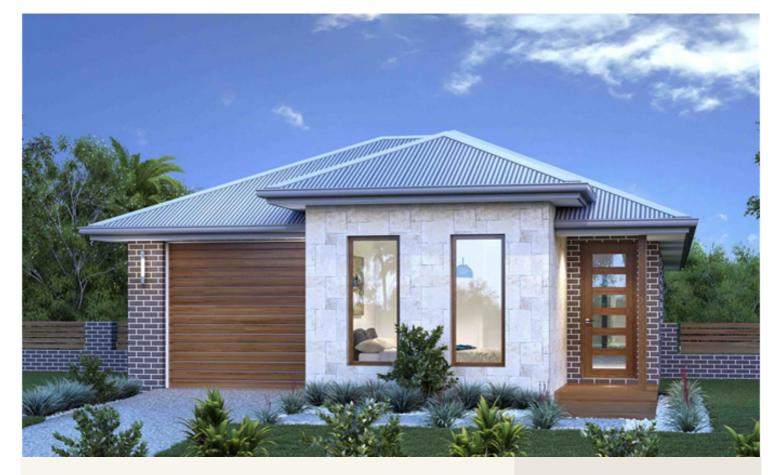

## House and land package from \$349,325\*

### Address: 721 Bruslee St, Harris Crossing, Bohle Plains

#### Inclusions:

- + Airconditioned throughout
- + Tiles to living areas & front portico, carpets to bedrooms
- + Open plan living opening to undercover Alfresco
- + Custom kitchen with quality stainless steel appliances
- + Fully fenced with Buffalo turf forward of house + driveway
- + Size: House 125sqm Land 400 sqm

#### Robina 125 - Metro Series

2