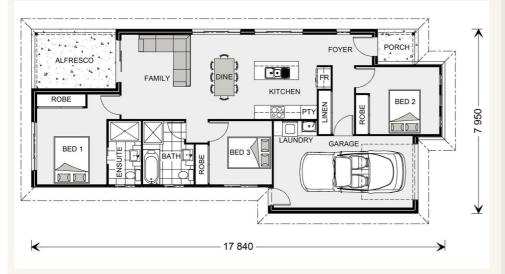

#### Inclusions:

- + Airconditioned throughout
- + Tiles to living areas & front portico, carpets to bedrooms
- + Open plan living opening to undercover Alfresco
- + Custom kitchen with quality stainless steel appliances
- + Fully fenced with Buffalo turf forward of house + driveway
- + Size: House 125sqm Land 400 sqm

#### Robina 125 - Metro Series

2