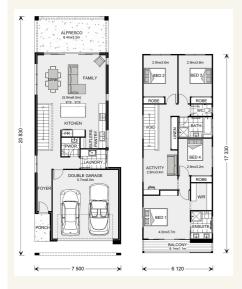

## House and land package from \$531,488\*

Address: 807 Cottrell Street, Melton South

## Inclusions:

- Reece Fittings and Fixtures
- Metal Roof
- **Ducted Heating**
- Site Costs
- Carpet, Laminate and Tiles throughout Home as nominated
- Westinghouse Stainless Steel Appliances



\*Images and photographs may depict fixtures, finishes and features either not supplied by G.J. Gardner Homes or not included in any price stated. These items include furniture, swimming pools, pool decks, fences, landscaping - including planter boxes, retaining walls, water features, pergolas, screens and decorative landscaping items such as fencing and outdoor kitchens and barbeques. For detailed home pricing, please talk to a new homes consultant.

## Pine Rivers 239 - Metro Series







Give us a call or drop in for a chat today.

## Office:

Bacchus Marsh 187 Main Street, Bacchus Marsh Vic 3340 CDB57330

**David Buchanan New Home Consultant** Call: 0436 013 223 Email: david.buchanan@gjgardner.com.au

**Louise Newton New Home Consultant** Call: 0418 229 019

Email: louise.newton@gjg