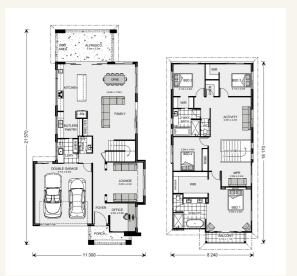

## Kingscliff 324 - Element Series

4 🗐

2

2

Give us a call or drop in for a chat today.

## Inclusions:

- Westinghouse 900mm Freestanding Oven with Canopy Rangehood
- + Westinghouse Dishwasher
- + Ceiling Height Ground Floor 2550mm, Ceiling Height First Floor 2400mm
- + Caesarstone Benches to Bathroom, Kitchen and Ensuite
- + Semi-Frameless Shower with Tiled Shower Base
- + Colourbond Auto Panel-Lift door with 2 remotes