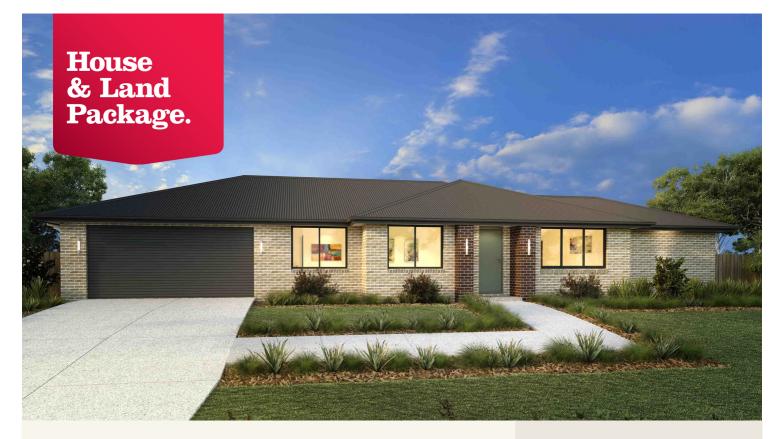

## House and land package from \$531,796\*

Address: 6 Hadland St, Ararat

## Inclusions:

- + Classic Facade
- Carpet & Tiles
- + Ducted Reverse cycle Heating and Cooling
- Roller Block Out blinds
- + Clothesline
- + Aqua Nova Treatment Plant

\*Images and photographs may depict fixtures, finishes and features either not supplied by G.J. Gardner Homes or not included in any price stated. These items include furniture, swimming pools, pool decks, fences, landscaping - including planter boxes, retaining walls, water features, pergolas, screens and decorative landscaping items such as fencing and outdoor kitchens and barbeques. For detailed home pricing, please talk to a new homes consultant.