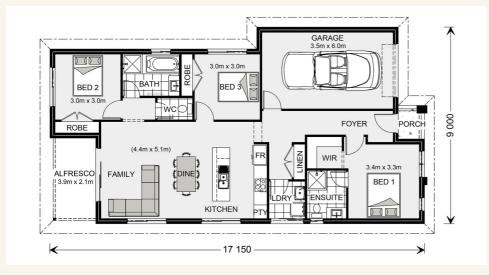

# House and land package from \$396,539\*

### Address: 223 McLachlan Street, Bacchus Marsh

#### Inclusions:

- + Reece Fittings and Fixtures
- + Turn Key Package with Metal Roof
- + Ducted Heating and Double Glazed Windows
- + Site Costs
- + Carpet, Laminate and Tiles throughout Home as nominated
- + Westinghouse Stainless Steel Appliances



\*Images and photographs may depict fixtures, finishes and features either not supplied by G.J. Gardner Homes or not included in any price stated. These items include furniture, swimming pools, pool decks, fences, landscaping - including planter boxes, retaining walls, water features, pergolas, screens and decorative landscaping items such as fencing and outdoor kitchens and barbeques. For detailed home pricing, please talk to a new homes consultant.

## Stonehaven 140 - Express Series



Give us a call or drop in for a chat today.

### Office:

Bacchus Marsh 187 Main Street, Bacchus Marsh Vic 3340 CDB57330

David Buchanan New Home Consultant Call: 0436 013 223 Email: david.buchanan@gjgardner.com.au

Louise Newton

New Home Consultant

Call: 0418 229 019

Email: louise.newton@gjgardner.c