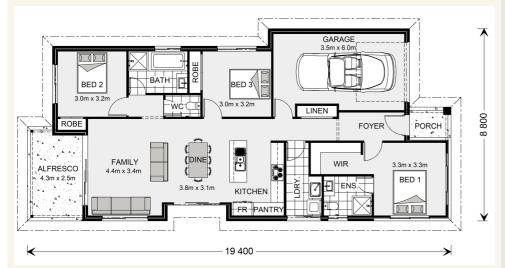

## House and land package from \$431,901\*

Address: 118 Songlark Street, Melton South

## Inclusions:

- + Reece Fittings and Fixtures
- Metal Roof
- Ducted Heating
- + Site Costs
- + Carpet, Laminate and Tiles throughout Home as nominated
- + Westinghouse Stainless Steel Appliances



\*Images and photographs may depict fixtures, finishes and features either not supplied by G.J. Gardner Homes or not included in any price stated. These items include furniture, swimming pools, pool decks, fences, landscaping - including planter boxes, retaining walls, water features, pergolas, screens and decorative landscaping items such as fencing and outdoor kitchens and barbeques. For detailed home pricing, please talk to a new homes consultant.

## Curlewis 149 - Metro Series







Give us a call or drop in for a chat today.

## Office:

Bacchus Marsh 187 Main Street, Bacchus Marsh Vic 3340 CDB57730

David Buchanan
New Home Consultant
Call: 0436 013 223
Email: david.buchanan@gjgardner.com.au

Louise Newton
New Home Consultant
Call: 0418 229 019
Email: louise.newton@gjgardner.com.a