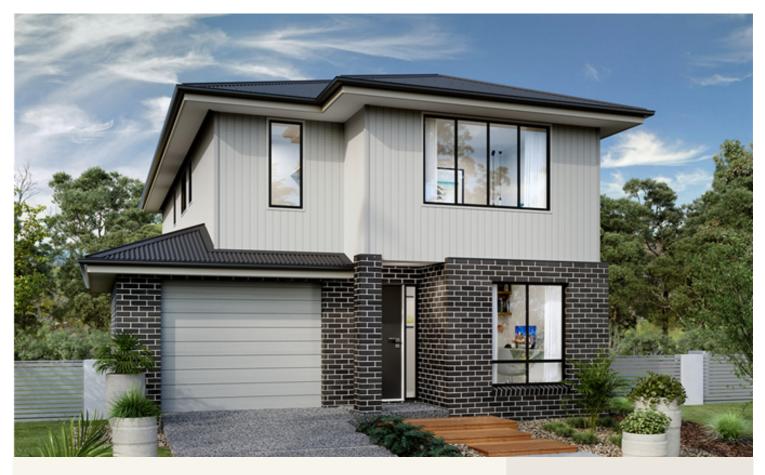

## House and land package from \$466,293\*

### Address: 117 Songlark Street, Melton South

Inclusions:

- + Reece Fittings and Fixtures
- + Metal Roof and Ducted Heating
- + Site Costs
- + Carpet, Laminate and Tiles throughout Home as nominated
- + Westinghouse Stainless Steel Appliances
- + Price is for land titling 1st qtr 2021



\*Images and photographs may depict fixtures, finishes and features either not supplied by G.J. Gardner Homes or not included in any price stated. These items include furniture, swimming pools, pool decks, fences, landscaping - including planter boxes, retaining walls, water features, pergolas, screens and decorative landscaping items such as fencing and outdoor kitchens and barbeques. For detailed home pricing, please talk to a new homes consultant.

### Pa