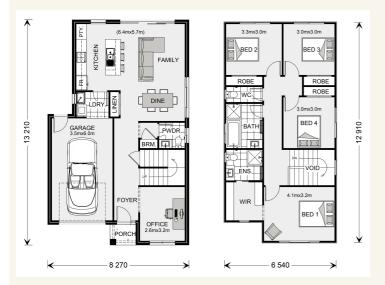

## House and land package from \$466,293\*

### Address: 117 Songlark Street, Melton South

Inclusions:

- + Reece Fittings and Fixtures
- + Metal Roof and Ducted Heating
- + Site Costs
- + Carpet, Laminate and Tiles throughout Home as nominated
- + Westinghouse Stainless Steel Appliances
- + Price is for land titling 1st qtr 2021



\*Images and photographs may depict fixtures, finishes and features either not supplied by G.J. Gardner Homes or not included in any price stated. These items include furniture, swimming pools, pool decks, fences, landscaping - including planter boxes, retaining walls, water features, pergolas, screens and decorative landscaping items such as fencing and outdoor kitchens and barbeques. For detailed home pricing, please talk to a new homes consultant.

### Parkdale 179 - Express Series



# Give us a call or drop in for a chat today.

Office: Bacchus Marsh 187 Main Street, Bacchus Marsh Vic 3340 CDB57730

#### David Buchanan

New Home Consultant Call: 0436 013 223 Email: david.buchanan@gjgardner.com.au

Louise Newton New Home Consultant Call: 0418 229 019 Email: louise.newton@gjgardner.co