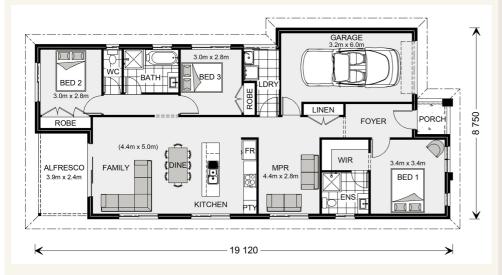

## House and land package from \$426,996\*

Address: 115 Songlark Street, Melton South

### Inclusions:

- + Reece Fittings and Fixtures
- Metal Roof and Ducted Heating
- + Site Costs
- + Carpet, Laminate and Tiles throughout Home as nominated
- + Westinghouse Stainless Steel Appliances
- + Price is for land titling 1st qtr 2021



\*Images and photographs may depict fixtures, finishes and features either not supplied by G.J. Gardner Homes or not included in any price stated. These items include furniture, swimming pools, pool decks, fences, landscaping - including planter boxes, retaining walls, water features, pergolas, screens and decorative landscaping items such as fencing and outdoor kitchens and barbeques. For detailed home pricing, please talk to a new homes consultant.

### Stonehaven 153 - Express Series

2

1



# Give us a call or drop in for a chat today.

#### Office:

Bacchus Marsh 187 Main Street, Bacchus Marsh Vic 3340 CDB57730

David Buchanan
New Home Consultant
Call: 0436 013 223
Email: david.buchanan@gjgardner.com.au

Louise Newton
New Home Consultant
Call: 0418 229 019
Email: louise.newton@gjga