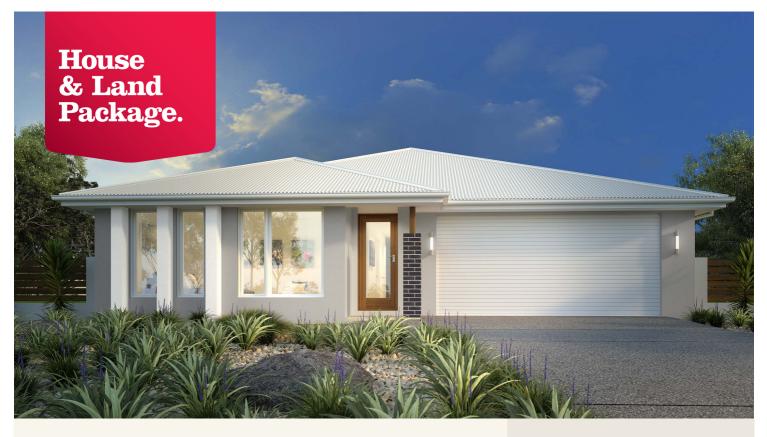

### House and land package from \$424,396\*

### Address: Lot 920 Steamboat Avenue (Winterfield), Delacombe

Inclusions:

- + H1 Waffle Pod Slab Included
- + 600mm Westinghouse Appliances
- + 2440mm ceiling heights throughout
- + Flick Mixer Tapware throughout
- + Carpet & Vinyl Planking throughout
- + Concrete Driveway & Crossover included