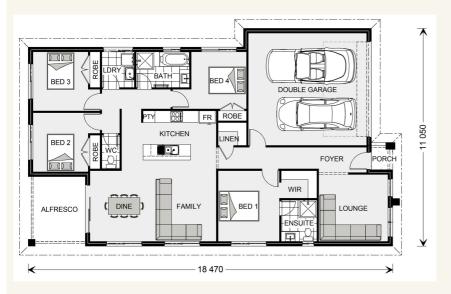

### House and land package from \$424,396\*

### Address: Lot 920 Steamboat Avenue (Winterfield), Delacombe

Inclusions:

- + H1 Waffle Pod Slab Included
- + 600mm Westinghouse Appliances
- + 2440mm ceiling heights throughout
- + Flick Mixer Tapware throughout
- + Carpet & Vinyl Planking throughout
- + Concrete Driveway & Crossover included



\*Images and photographs may depict fixtures, finishes and features either not supplied by G.J. Gardner Homes or not included in any price stated. These items include furniture, swimming pools, pool decks, fences, landscaping - including planter boxes, retaining walls, water features, pergolas, screens and decorative landscaping items such as fencing and outdoor kitchens and barbeques. For detailed home pricing, please talk to a new homes consultant.

### Brookfield 187 - Metro Series



# Give us a call or drop in for a chat today.

#### **Office:** Ballarat

1/1021 Sturt St, Ballarat Vic 3350 Ballarat Regional Developments Pty Ltd CDB-U 50435

Erin King Sales Consultant Call: 0413148873 Email: erin.king@gjgardner.com.au

Call: 03 5334 4099 Email: ballarat@gjgardner.com.au Or visit gjga