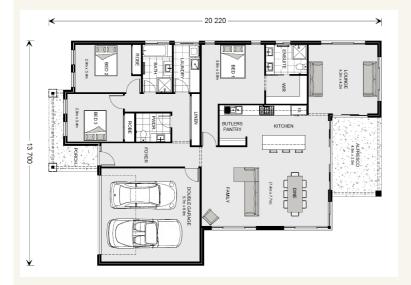

# House and land package from \$464,000\*

Address: 47 Dobell Court, Junction Hill

#### **Broadbeach 224 - Element Series**