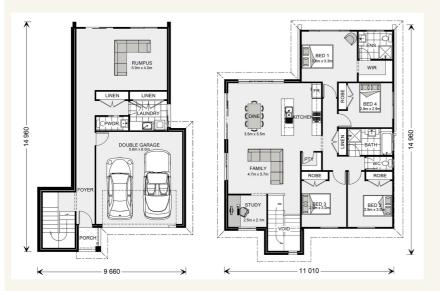

## Regatta SL 234 - Split Level Series

4 ===

2

2

Give us a call or drop in for a chat today.