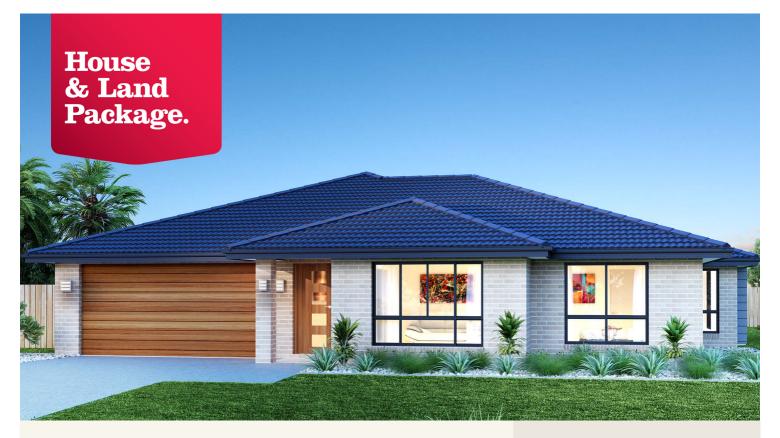

# House and land package from \$399,262\*

Address: 658 Avenel Circuit, Wodonga

#### Inclusions:

- House & Land
- **Heating & Cooling**
- Floor Coverings Throughout
- LED Downlights & Electrical Upgrade Package
- Stainless Steel Cooking Appliances
- Driveway including crossover

\*Images and photographs may depict fixtures, finishes and features either not supplied by G.J. Gardner Homes or not  $included \ in \ any \ price \ stated. \ These \ items \ include \ furniture, swimming \ pools, \ pool \ decks, fences, \ landscaping - including \$ planter boxes, retaining walls, water features, pergolas, screens and decorative landscaping items such as fencing and outdoor kitchens and barbeques. For detailed home pricing, please talk to a new homes consultant.

### Fernbank 194 - Element Series

2

Give us a call or drop in for a chat today.