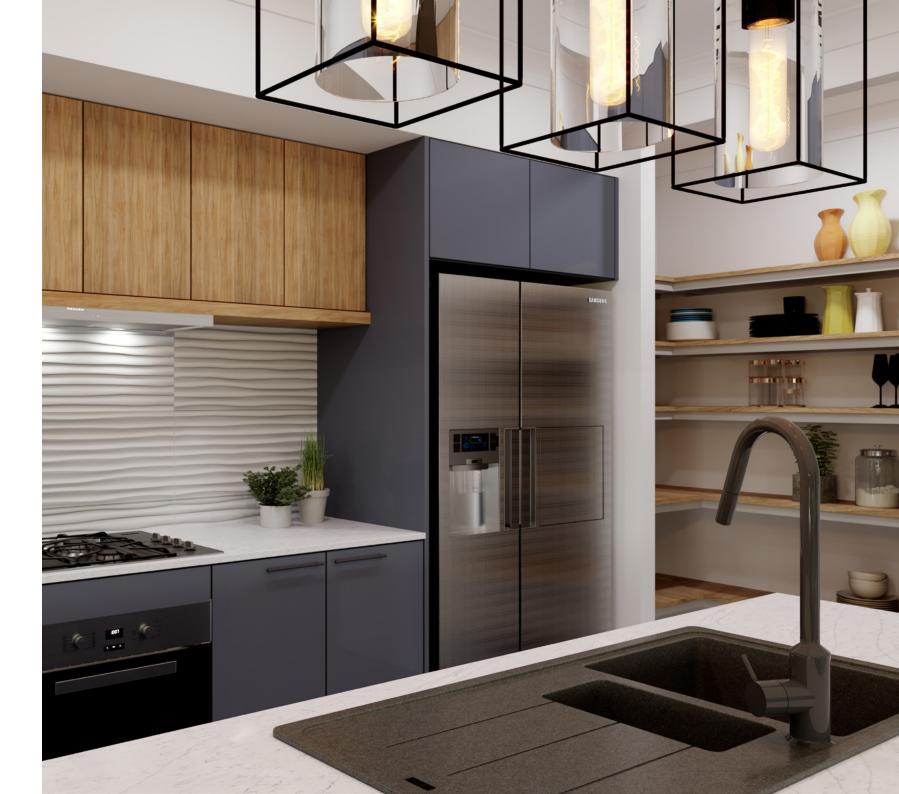

A spacious, open-plan living area is at the heart of this functional family home. The alfresco, family and dining areas are conveniently positioned to ensure you will be entertaining all year round.

Prepare meals in the stylish central kitchen and entertain family and guests, watch a family movie or escape to the covered alfresco to relax and unwind.