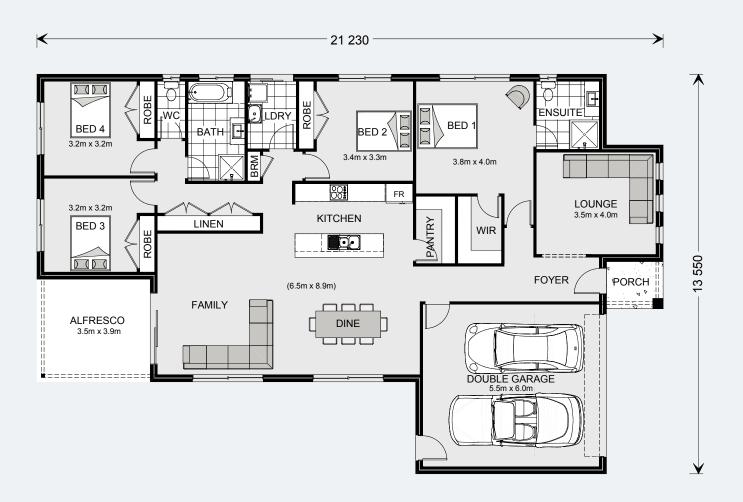

Woodridge

### Floor Area

| Total    | 232.2 m <sup>2</sup> |
|----------|----------------------|
| Porch    | 3.1 m²               |
| Alfresco | 13.4 m²              |
| Garage   | 36.6 m²              |
| Living   | 179.1 m²             |

232 Classic Floorplan