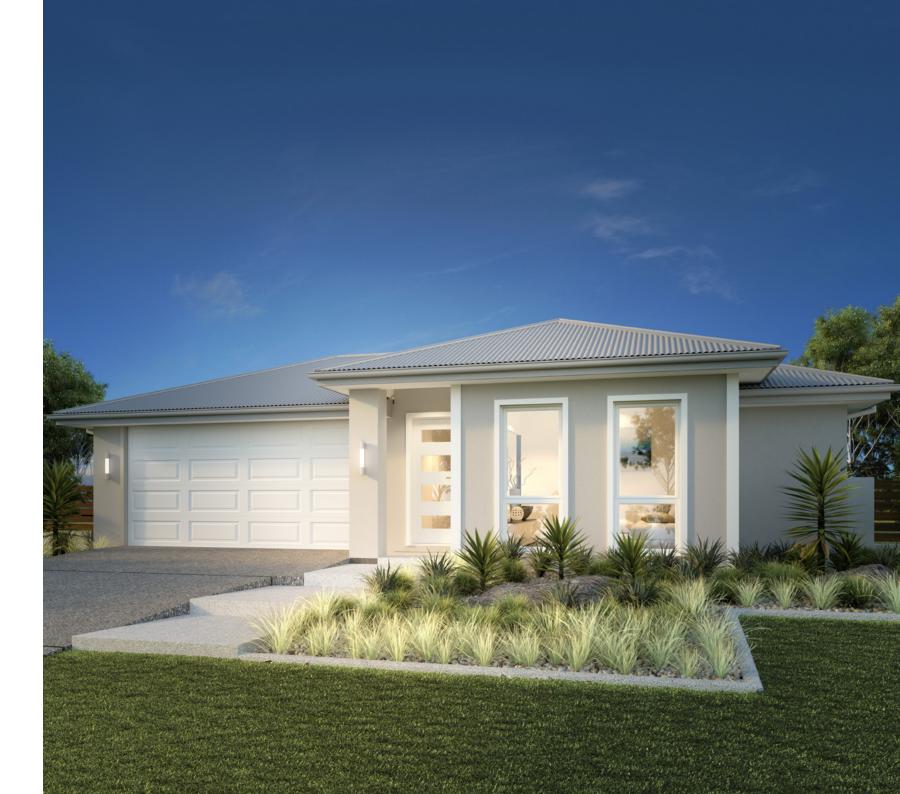

Woodridge

### Floor Area

| Total    | 194.6 m² |
|----------|----------|
| Porch    | 2.3 m²   |
| Alfresco | 10.3 m²  |
| Garage   | 36.6 m²  |
| Living   | 145.4 m² |

195 Classic Floorplan