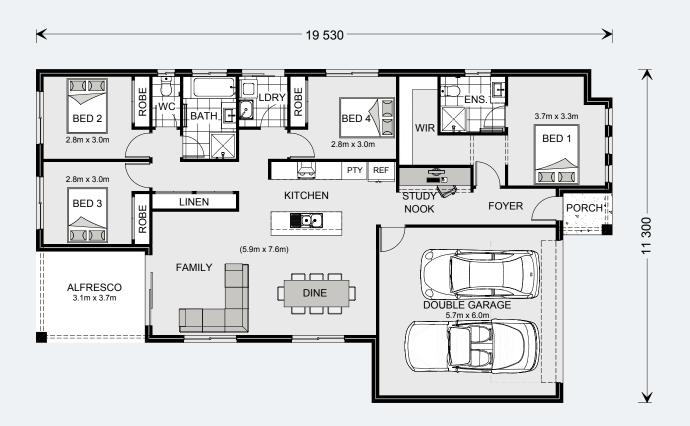

### Floor Area

| Total    | 216.1 m <sup>2</sup> |
|----------|----------------------|
| Porch    | 1.8 m²               |
| Alfresco | 13.8 m²              |
| Garage   | 38.9 m²              |
| Living   | 161.6 m²             |

216 Classic Floorplan