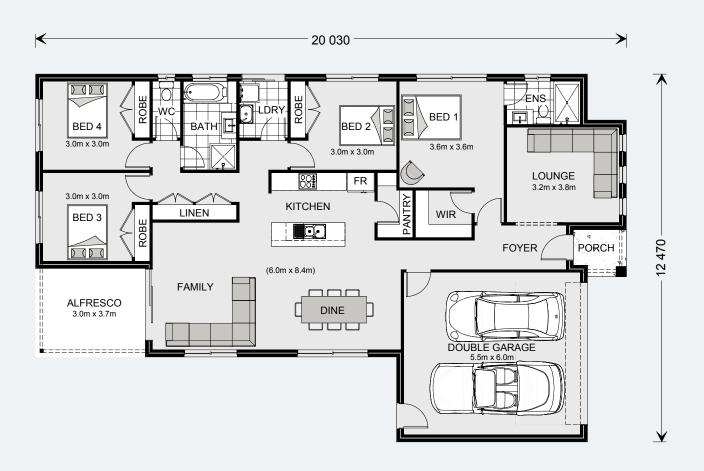

### Floor Area

| Total    | 205.1 m <sup>2</sup> |
|----------|----------------------|
| Portico  | 2.7 m²               |
| Alfresco | 11.2 m²              |
| Garage   | 36.6 m²              |
| Living   | 154.6 m²             |

205 Classic Floorplan