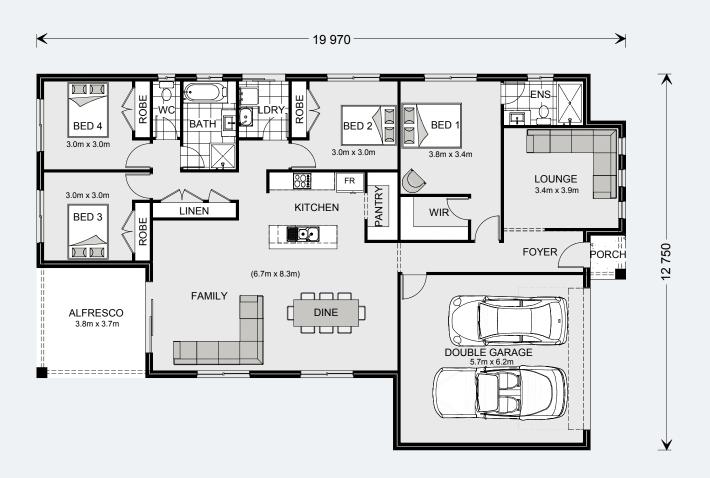

### Floor Area

| Total    | 216.1 m <sup>2</sup> |
|----------|----------------------|
| Porch    | 1.8 m²               |
| Alfresco | 13.8 m²              |
| Garage   | 38.9 m²              |
| Living   | 161.6 m²             |

216 Classic Floorplan