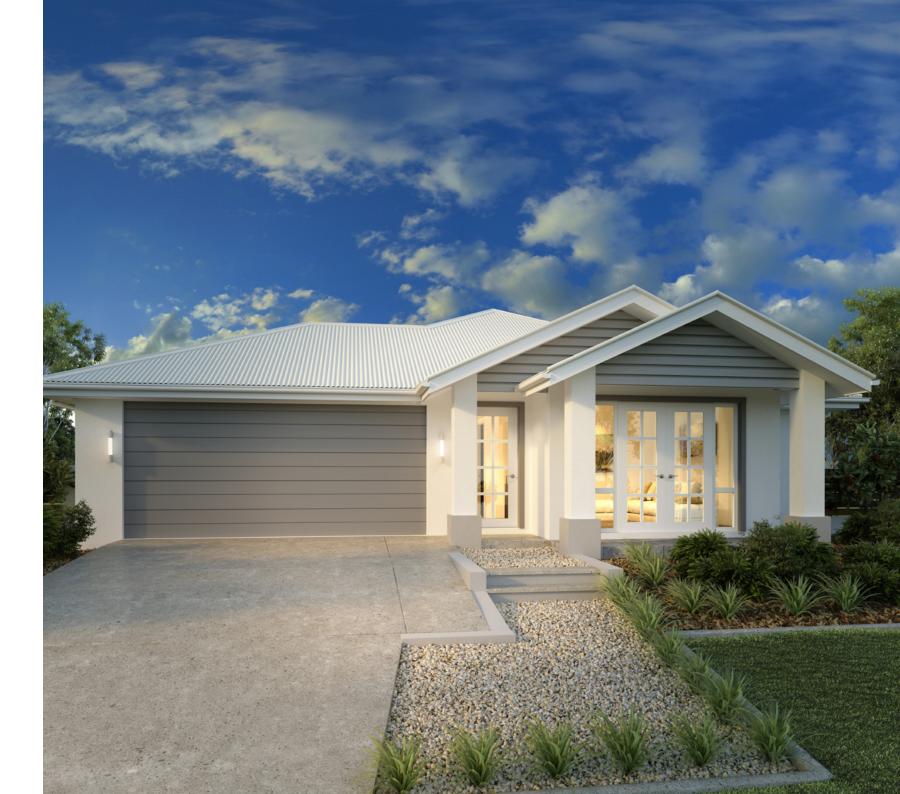

Woodridge

### Floor Area

| Total    | 187.2 m² |
|----------|----------|
| Porch    | 2.4 m²   |
| Alfresco | 11.4 m²  |
| Garage   | 37.5 m²  |
| Living   | 135.9 m² |

187 Classic Floorplan

The Woodridge Express design offers individually crafted facades that will inspire you by providing a choice of homes that reflect your personal lifestyle and preferences.