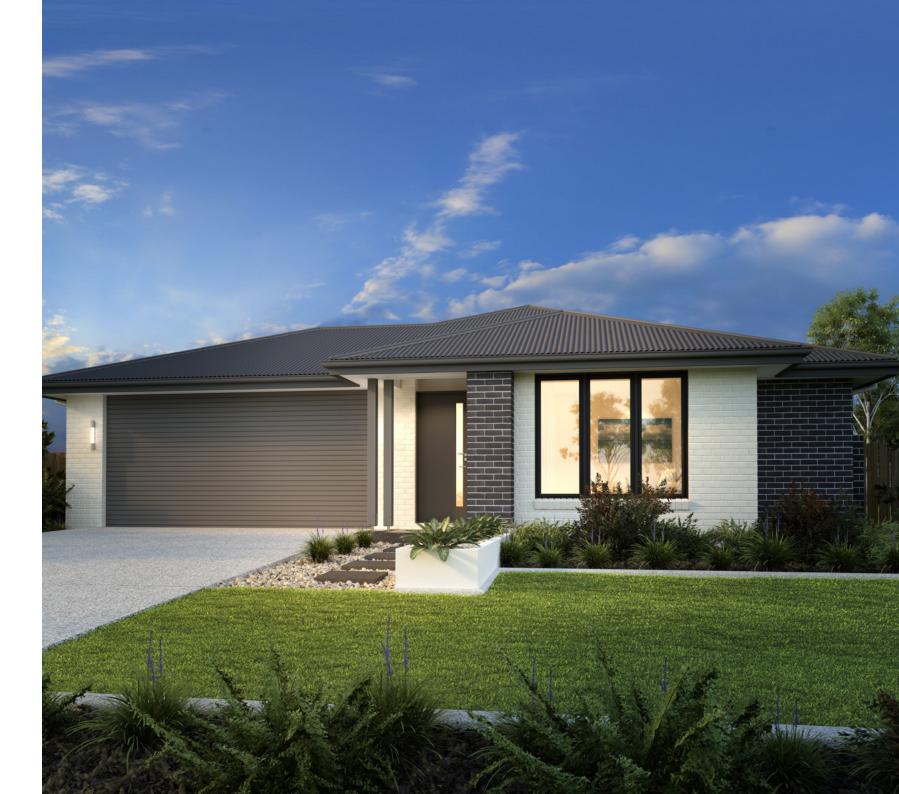

Woodridge

### Floor Area

| Total    | 216.1 m <sup>2</sup> |
|----------|----------------------|
| Porch    | 1.8 m²               |
| Alfresco | 13.8 m²              |
| Garage   | 38.9 m²              |
| Living   | 161.6 m²             |