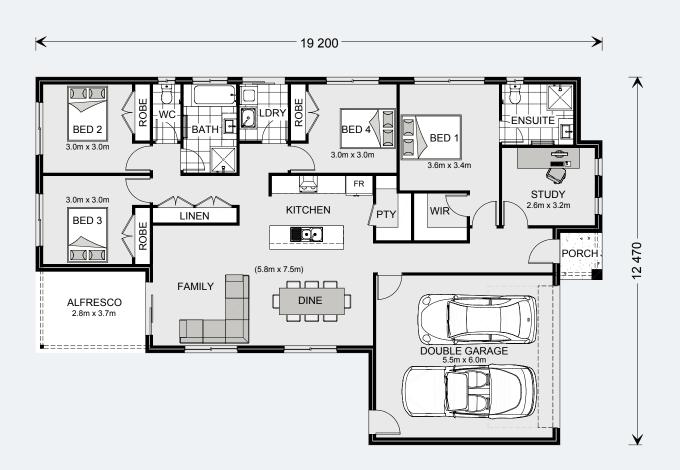

### Floor Area

| Total    | 232.2 m <sup>2</sup> |
|----------|----------------------|
| Porch    | 3.1 m²               |
| Alfresco | 13.4 m²              |
| Garage   | 36.6 m²              |
| Living   | 179.1 m²             |

232 Classic Floorplan