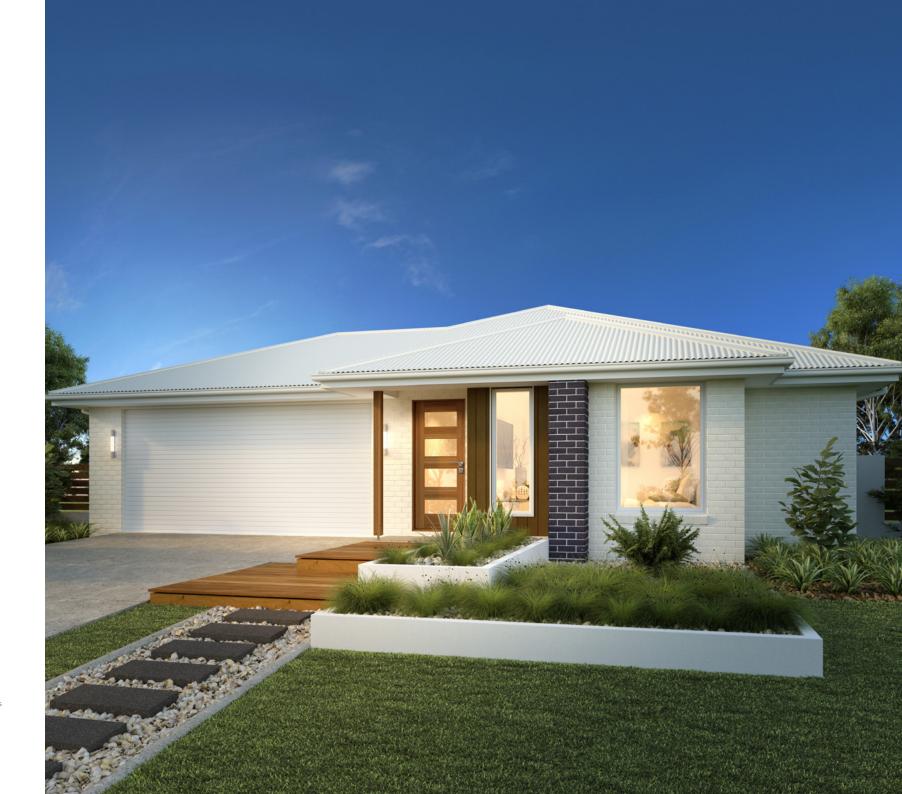

Woodridge

### Floor Area

| Total    | 205.1 m <sup>2</sup> |
|----------|----------------------|
| Portico  | 2.7 m²               |
| Alfresco | 11.2 m²              |
| Garage   | 36.6 m²              |
| Living   | 154.6 m²             |