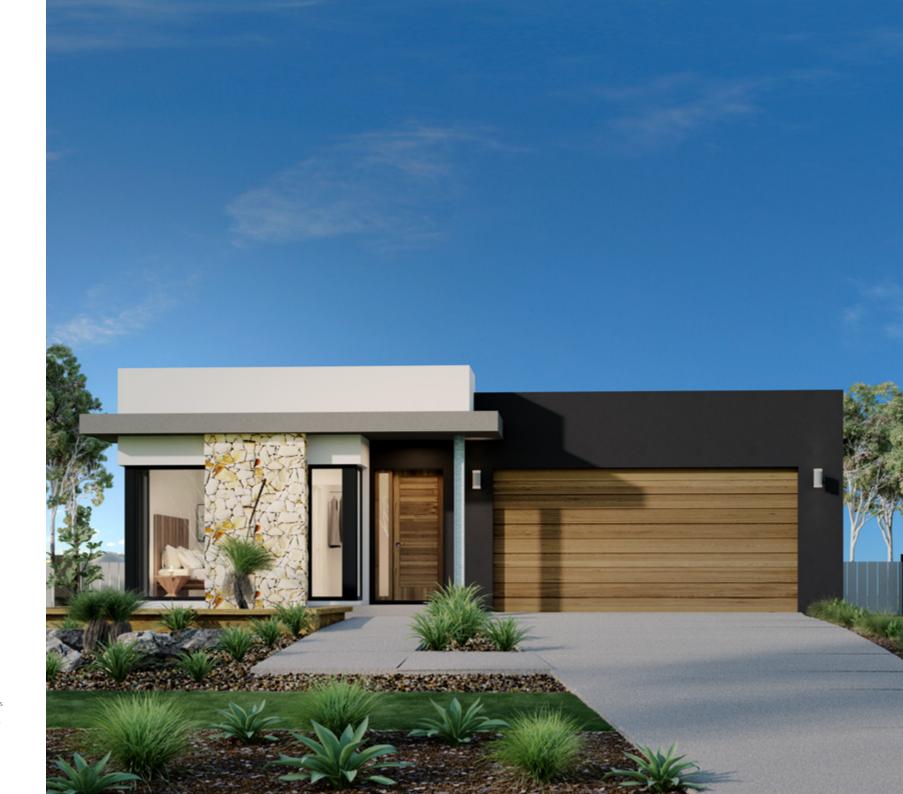

#### Floor Area

| Total    | 172.7 m² |
|----------|----------|
| Porch    | 2.4 m²   |
| Alfresco | 13.1 m²  |
| Garage   | 37.4 m²  |
| Living   | 119.8 m² |

173 Resort Floorplan

The Bridgewater Designs offer individually crafted facades that will inspire you by providing a choice of homes that reflect your personal lifestyle and preferences.

Exclusive to G.J. Gardner Homes, the Bridgewater features a superb blend of modern architectural interiors, quality fittings and inclusions and stylish outdoor entertaining. This is a home for the discerning buyer who wants clever design in tune with the needs of contemporary living. With its effortless connections throughout the home, here you can embrace both family time and easily find private space for relaxation.