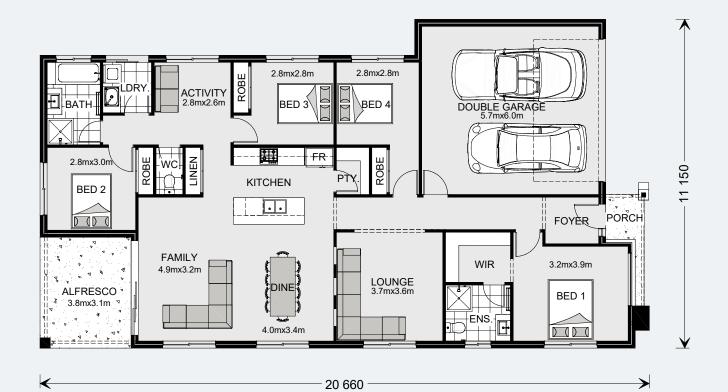

225 Resort Floorplan

2.8mx3.0m 2.8mx2.8m WIR ROBE ACTIVITY 2.8mx2.8m Δ ВАТН 00 0 BED 4 BED 3 DOUBLE GARAGE 5.7mx6.0m LDRY WIR FR 2.8mx3.0m 11 250 PTY. **KITCHEN** LINEN BED 2 ľwć •• ۰. · 7 ' ' PORCH FOYÈR \_\_\_\_\_ , v 4 V 4 FAMILY 5.0mx3.9m WIR 3.3mx3.9m ALFRESCO 3.9mx4.1m LOUNGE 4 DINE -k 3.8mx3.6m BED 1 ENS. 4.1mx3.6m DODO -44  $\mathbf{Y}$ ====  $\leftarrow$ ≻ 22 500

#### Floor Area

| Total    | 225.6 m <sup>2</sup> |
|----------|----------------------|
| Porch    | 2.7 m²               |
| Alfresco | 15.7 m²              |
| Garage   | 37.4 m²              |
| Living   | 169.8 m²             |