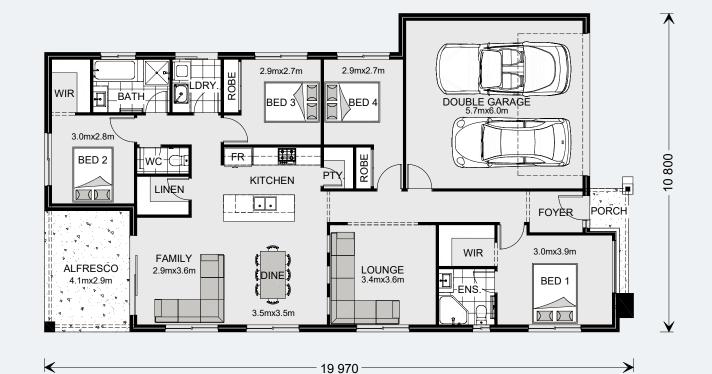

#### Floor Area

| Total    | 205.1 m² |
|----------|----------|
| Porch    | 2.7 m²   |
| Alfresco | 11.6 m²  |
| Garage   | 37.4 m²  |
| Living   | 153.4 m² |

205 Resort Floorplan

₽====4 € 2 € 2