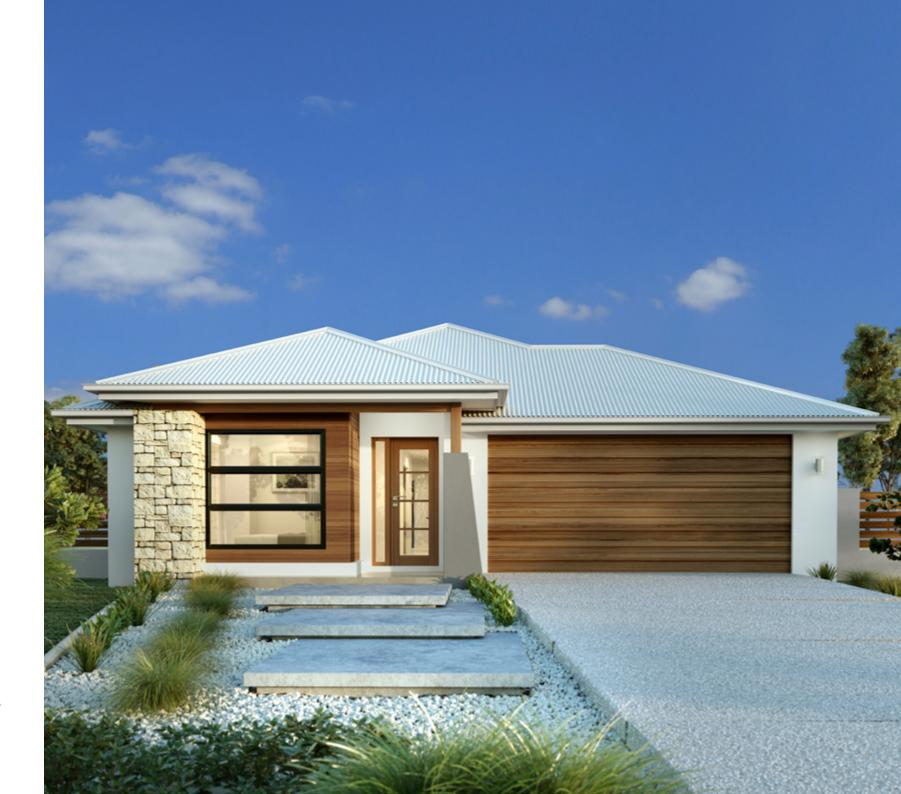

#### Floor Area

| Total    | 172.7 m² |
|----------|----------|
| Porch    | 2.4 m²   |
| Alfresco | 13.1 m²  |
| Garage   | 37.4 m²  |
| Living   | 119.8 m² |

173 Resort Floorplan

The Bridgewater Designs offer individually crafted facades that will inspire you by providing a choice of homes that reflect your personal lifestyle and preferences.

Exclusive to G.J. Gardner Homes, the Bridgewater features a superb blend of modern architectural interiors, quality fittings and inclusions and stylish outdoor entertaining. This is a home for the discerning buyer who wants clever design in tune with the needs of contemporary living. With its effortless connections throughout the home, here you can embrace both family time and easily find private space for relaxation.