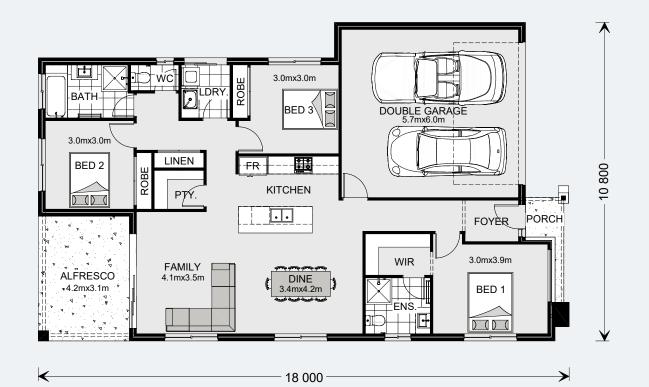

#### Floor Area

| Total    | 172.7 m² |
|----------|----------|
| Porch    | 2.4 m²   |
| Alfresco | 13.1 m²  |
| Garage   | 37.4 m²  |
| Living   | 119.8 m² |

173 Resort Floorplan

The Bridgewater Designs offer individually crafted facades that will inspire you by providing a choice of homes that reflect your personal lifestyle and preferences.