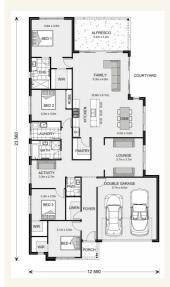

## House and land package from \$504,673\*

Address: 26 Banksia Street, Mansfield

## Inclusions:

- + House & Land
- Heating & Cooling
- + Floor Coverings Throughout
- + LED Downlights & Electrical Upgrade Package
- + Stainless Steel Cooking Appliances
- + Driveway including crossover



\*Images and photographs may depict fixtures, finishes and features either not supplied by G.J. Gardner Homes or not included in any price stated. These items include furniture, swimming pools, pool decks, fences, landscaping - including planter boxes, retaining walls, water features, pergolas, screens and decorative landscaping items such as fencing and outdoor kitchens and barbeques. For detailed home pricing, please talk to a new homes consultant.

## Kimberley 252 - Element Series







Give us a call or drop in for a chat

## today. Office:

Wodonga

15A Stanley St, Wodonga VIC 3690 Huon Homes Pty Ltd, CDB-U 53693.

**Ron Davis** 

**New Home Consultant** 

Call: 0455 947 484

Email: ron.davis@gjgardner.com.au

Call: 02 6056 8889 Email: wodonga@gjgardner.com.au Or visit gjgardner.c