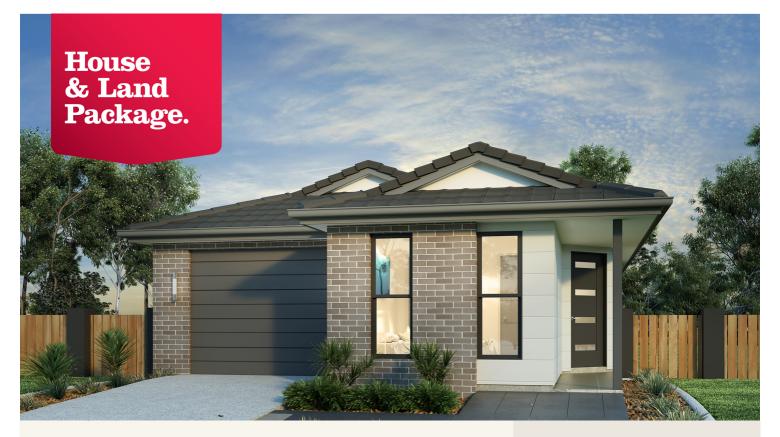

## House and land package from \$452,063\*

Address: 01 Rokeby Street, Rokeby

## Inclusions:

- + Master Bedroom with Ensuite
- Open Plan Living
- + Alfresco
- Double Glazed Windows
- + Driveway

\_

\*Images and photographs may depict fixtures, finishes and features either not supplied by G.J. Gardner Homes or not included in any price stated. These items include furniture, swimming pools, pool decks, fences, landscaping - including planter boxes, retaining walls, water features, pergolas, screens and decorative landscaping items such as fencing and outdoor kitchens and barbeques. For detailed home pricing, please talk to a new homes consultant.

## Robina 131 - Metro Series

**=** 2 \( \)

2

1

Give us a call or drop in for a chat today.