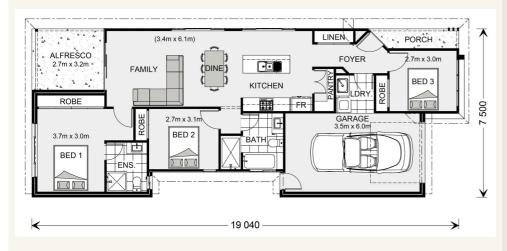

## Inclusions:

- + Master Bedroom with Ensuite
- Open Plan Living
- + Alfresco
- Double Glazed Windows
- + Driveway

\_

\*Images and photographs may depict fixtures, finishes and features either not supplied by G.J. Gardner Homes or not included in any price stated. These items include furniture, swimming pools, pool decks, fences, landscaping - including planter boxes, retaining walls, water features, pergolas, screens and decorative landscaping items such as fencing and outdoor kitchens and barbeques. For detailed home pricing, please talk to a new homes consultant.

## Robina 131 - Metro Series

**=** 2 \( \)

2

1

Give us a call or drop in for a chat today.