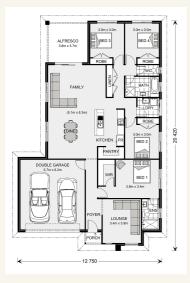

## House and land package from \$766,000\*

### Address: ., . Address Upon Request , Taylor

Inclusions:

- + Statutory & General Fees
- + GJ Gardner Mitchell Extensive Inclusions list
- + EER and Site Costs
- + Ducted Heating & Cooling
- + Driveway, SMEG Appliances
- + Floor Coverings



\*Images and photographs may depict fixtures, finishes and features either not supplied by G.J. Gardner Homes or not included in any price stated. These items include furniture, swimming pools, pool decks, fences, landscaping - including planter boxes, retaining walls, water features, pergolas, screens and decorative landscaping items such as fencing and outdoor kitchens and barbeques. For detailed home pricing, please talk to a new homes consultant.

#### Woodridge 216 - Express Series



# Give us a call or drop in for a chat today.

Office: Mitchell 8/26 Sandford St, Mitchell ACT 2911

## Natalie Honeyman

New Home Consultant Call: 0261529299 Email: natalie.honeyman@gjgardner.com.au

G.J. Gardner. **HOMES** 

Call: 02 6152 9290 Email: mitchell@gjgardner.com.au Or visit gjgardner.com.a