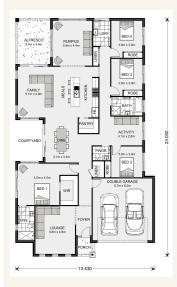

# House and land package from \$543,057\*

## Address: 3139 Dublin Avenue, Spring Mountain

#### Inclusions:

- +
- +
- +

- 1

\*Images and photographs may depict fixtures, finishes and features either not supplied by G.J. Gardner Homes or not included in any price stated. These items include furniture, swimming pools, pool decks, fences, landscaping - including planter boxes, retaining walls, water features, pergolas, screens and decorative landscaping items such as fencing and outdoor kitchens and barbeques. For detailed home pricing, please talk to a new homes consultant.

## Sunbury 250 - Express Series

Give us a call or drop in for a chat today.