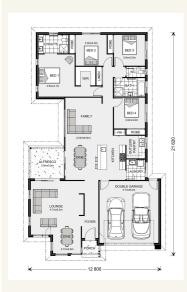

# House and land package from \$540,301\*

# Address: 3132 Dublin Avenue, Spring Mountain

#### Inclusions:

- +
- +
- +
- .
- +



\*Images and photographs may depict fixtures, finishes and features either not supplied by G.J. Gardner Homes or not included in any price stated. These items include furniture, swimming pools, pool decks, fences, landscaping - including planter boxes, retaining walls, water features, pergolas, screens and decorative landscaping items such as fencing and outdoor kitchens and barbeques. For detailed home pricing, please talk to a new homes consultant.

### Northside 229 - Element Series







Give us a call or drop in for a chat today.

## Office:

Springfield / Ripley 5/21 Technology Dr, Augustine Heights QLD 4300 QBCC: 1073307

Kayla Smith
New Home Consultant
Call: 0437 868 942
Email: kayla.smith@gjgardner.com.au

Call: 07 3470 5666 Email: springfield@gjgardner.com.au Or visit gjgardne