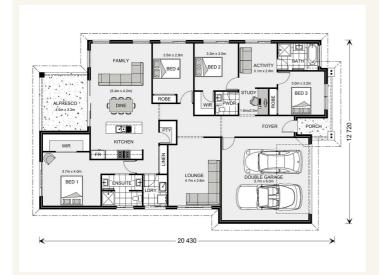

#### Forest Park 228 - Element Series

## Inclusions:

- Standard site, basix & lodgement costs included
- Covered Alfresco including slab
- Carpet & Tile floor coverings
- **Smeg Appliances**
- Coloured Concrete Driveway allowance
- Daikin ducted airconditioning