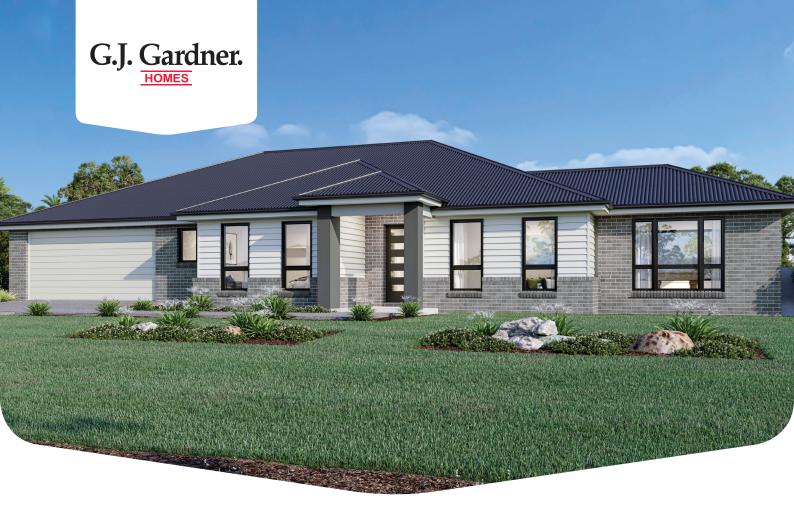

## Oakdale 232.

## House & Land Package

**Starting From:** \$805,000 **Land Size:** 608.0 m<sup>2</sup>

- + Open space frontage
- + 2.7 hectare park nearby which will include walking trails, barbeque areas, sporting facilities and playgrounds
- + Free landscaping by the Developer
- Double glazed windows and doors, R5 ceiling insulation
- + Stiebel Eltron heat pump hot water system
- + \$6,500 solar PV system
- + Fully ducted reverse cycle air conditioning with 2 zones
- + Builder's range floor coverings
- + Custom kitchen joinery with quality SMEG appliances, including dishwasher
- + Downlights
- + Double vanity to ensuite
- + Concrete driveway
- + All approval, EER, engineering fees
- + GJ Gardner Homes Fyshwick Inclusions