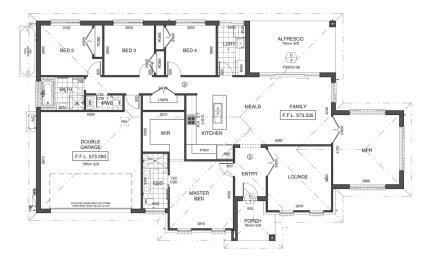

## Oakdale 232.

## House & Land Package

**Starting From:** \$805,000 **Land Size:** 608.0 m<sup>2</sup>

- + Open space frontage
- + 2.7 hectare park nearby which will include walking trails, barbeque areas, sporting facilities and playgrounds
- + Free landscaping by the Developer
- Double glazed windows and doors, R5 ceiling insulation
- + Stiebel Eltron heat pump hot water system
- + \$6,500 solar PV system
- + Fully ducted reverse cycle air conditioning with 2 zones
- + Builder's range floor coverings
- + Custom kitchen joinery with quality SMEG appliances, including dishwasher
- + Downlights
- + Double vanity to ensuite
- + Concrete driveway
- + All approval, EER, engineering fees
- + GJ Gardner Homes Fyshwick Inclusions