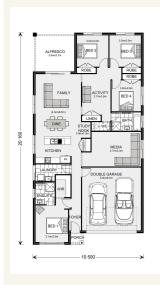

## Inclusions:

- + Master Bedroom Position Front
- Double Garage
- + Under cover Alfresco
- + letter Box
- + Blinds
- + Concrete Driveway

\*Images and photographs may depict fixtures, finishes and features either not supplied by G.J. Gardner Homes or not included in any price stated. These items include furniture, swimming pools, pool decks, fences, landscaping - including planter boxes, retaining walls, water features, pergolas, screens and decorative landscaping items such as fencing and outdoor kitchens and barbeques. For detailed home pricing, please talk to a new homes consultant.

## Pacific 205 - Express Series

Give us a call or drop in for a chat today.