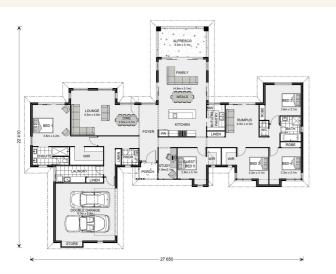

### House and land package from \$686,572\*

### Address: 73 TBC, Karalee

### Inclusions:

- +
  - +
  - +
  - +
  - +
  - +



\*Images and photographs may depict fixtures, finishes and features either not supplied by G.J. Gardner Homes or not included in any price stated. These items include furniture, swimming pools, pool decks, fences, landscaping - including planter boxes, retaining walls, water features, pergolas, screens and decorative landscaping items such as fencing and outdoor kitchens and barbeques. For detailed home pricing, please talk to a new homes consultant.

Welcome home.

Mansfield 310 - Prestige Series



## Give us a call or drop in for a chat today.

#### Office:

Springfield / Ripley 5/21 Technology Dr, Augustine Heights QLD 4300 QBCC: 1073307

Sandra McLaughlin New Home Consultant Call: 0428040669 Email: sandra.mclaughlin@gjgardner.com.au

Call: 07 3470 5666 Email: springfield@gjgardner.c