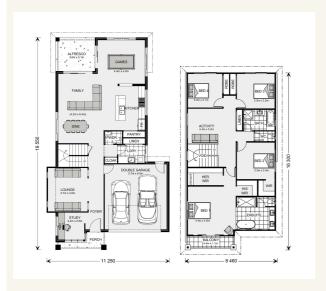

# House and land package from \$580,348\*

## Address: 3303 TBC, Spring Mountain

### Inclusions:

- +
- 4
- +
- .
- . .
- +



\*Images and photographs may depict fixtures, finishes and features either not supplied by G.J. Gardner Homes or not included in any price stated. These items include furniture, swimming pools, pool decks, fences, landscaping - including planter boxes, retaining walls, water features, pergolas, screens and decorative landscaping items such as fencing and outdoor kitchens and barbeques. For detailed home pricing, please talk to a new homes consultant.

#### Elwood 303 - Element Series







Give us a call or drop in for a chat today.

### Office:

Springfield / Ripley 5/21 Technology Dr, Augustine Heights QLD 4300 QBCC: 1073307

Peta Thomas New Home Consultant Call: 0408197060 Email: peta.thomas@gjgardner.com.au

Call: 07 3470 5666 Email: springfield@gjgardner.com.au Or visit gjgardner.c