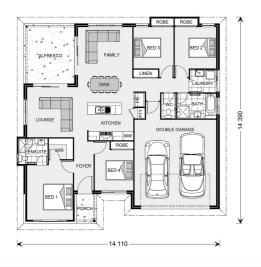

#### Address: 7, 17 Sahara Road, Glass House Mountains

Inclusions:

- Four bedrooms
- + Large block
- + Concreted alfresco and porch
- + Double garage
- + TV antenna, clothesline and letter box
- + Air Conditioning

### Wide Bay 196 - Element Series