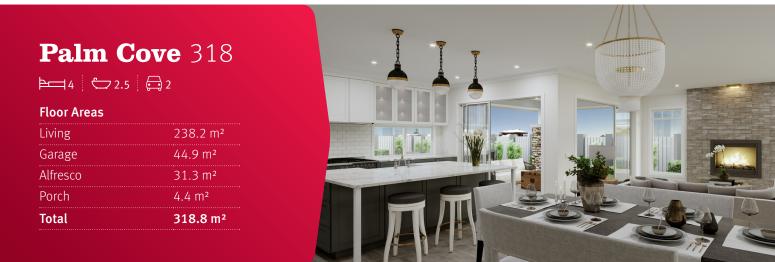

## Our Latest Display Home

5 Ulysses Drive, Cannon Valley

**Palm Cove** 318 ⊨ 4 ⇔ 2.5 ⊜ 2

Allow yourself to imagine the lifestyle you've always wanted, in the home you deserve!

Built for entertaining, the Palm Cove 318 features four separate living areas along with a large alfresco connecting the indoors and outdoors with plenty of room to relax.

The open plan kitchen and living area with butler's pantry will delight the home chef. Topped off with a large master bedroom boasting a spacious walk-in robe with double vanity, this home will be the envy of the street.