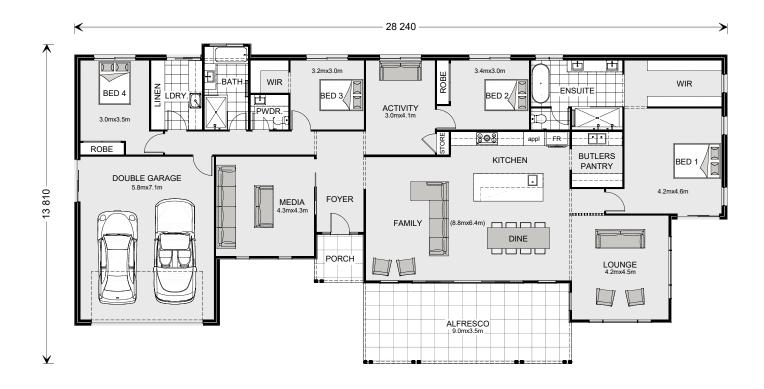

## Our Latest Display Home

5 Ulysses Drive, Cannon Valley

**Palm Cove** 318 ⊨ 4 ⇔ 2.5 ⊜ 2

Allow yourself to imagine the lifestyle you've always wanted, in the home you deserve!

Built for entertaining, the Palm Cove 318 features four separate living areas along with a large alfresco connecting the indoors and outdoors with plenty of room to relax.

The open plan kitchen and living area with butler's pantry will delight the home chef. Topped off with a large master bedroom boasting a spacious walk-in robe with double vanity, this home will be the envy of the street.

Images depict 318 Hamptons facade. 318 Hamptons floorplan.

\*Disclaimer: Subject to site limitations. Images and photographs may depict fixtures, finishes and features either not supplied by G.J. Gardner Homes or not included in the price stated. For detailed home pricing please talk to a New Homes Consultant. QBCC: 1167764