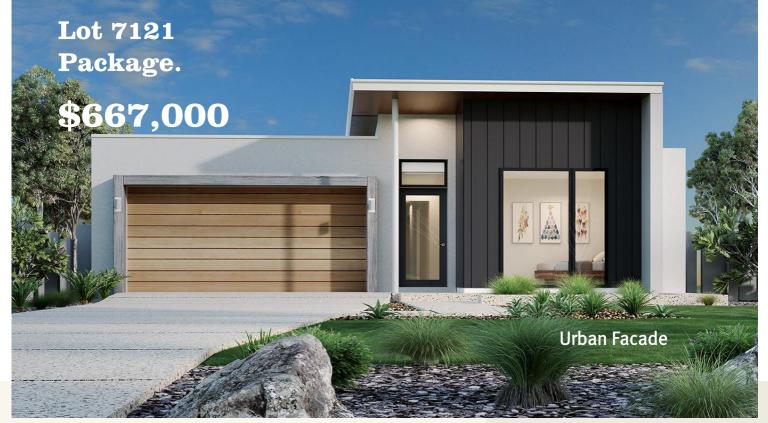

### Edgewater 186 - Urban Facade \$274,500 (incl GST)

Lot 7121 Peregian Springs \$392,500 - 454m2

#### Complete Turnkey Package with National Park at rear fence

#### Package includes:

- + Daikin Ducted Air Con
- + H1 Soil site costs
- + Turf, Landscaping & Fences
- Upgraded Urban Facade

**900mm** Luxury Euro Appliances

- + Floor Coverings, Tiles & Carpet
- + 2550 mm High Ceilings
- + LED Downlights & Ceiling Fans
- + Exposed Aggregate Driveway 65 sqm
- + Caesar Stone Bench Tops Throughout