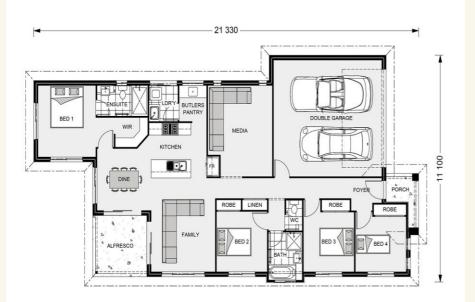

#### Element Series

| Floor Areas | Area      |
|-------------|-----------|
| Internal    | 135.9 sqm |
| Garage      | 37.4 sqm  |
| Alfresco    | 9.0 sqm   |
| Porch       | 3.5 sqm   |
| Total Area  | 185.8 sqm |