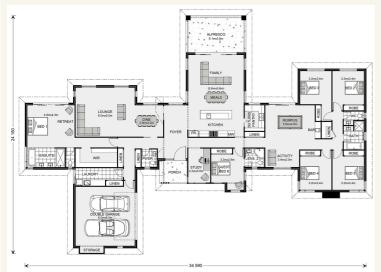

### House and land package from \$1,409,000\*

Address: 14 Meadow Crt, Doonan

### Inclusions:

- +
- +
- +
- +
- +
- т.
- ·



\*Images and photographs may depict fixtures, finishes and features either not supplied by G.J. Gardner Homes or not included in any price stated. These items include furniture, swimming pools, pool decks, fences, landscaping - including planter boxes, retaining walls, water features, pergolas, screens and decorative landscaping items such as fencing and outdoor kitchens and barbeques. For detailed home pricing, please talk to a new homes consultant.

### Mansfield 407 - Prestige Series



# Give us a call or drop in for a chat today.

## Office:

Noosa 2/171 Eumundi Road , Noosaville Queensland 4567 QBCC: 1303975

#### Chris McNeil

New Home Consultant Call: 0414 383 963 Email: chris.mcneil@gjgardner.com.au

Call: 07 5470 2324 Email: noosa@gjgardner.com.au Or visit gjgardner.com.au



#