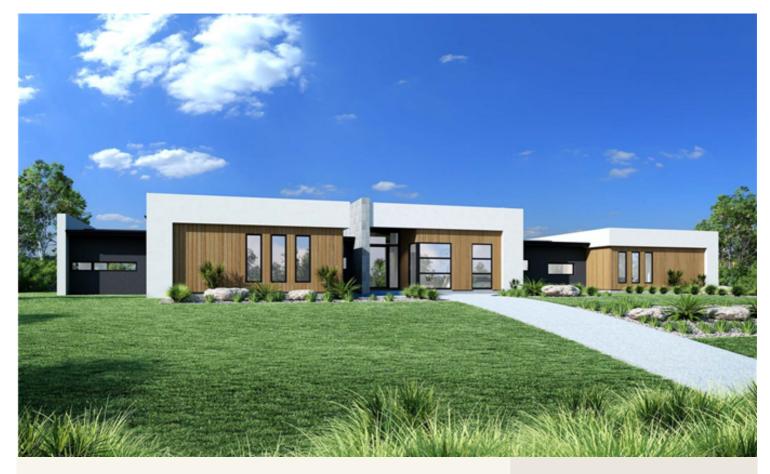

### House and land package from \$1,409,000\*

Address: 14 Meadow Crt, Doonan

### Inclusions:

- +
- +
- +
- +
- +
- т.
- ·



\*Images and photographs may depict fixtures, finishes and features either not supplied by G.J. Gardner Homes or not included in any price stated. These items include furniture, swimming pools, pool decks, fences, landscaping - including planter boxes, retaining walls, water features, pergolas, screens and decorative landscaping items such as fencing and outdoor kitchens and barbeques. For detailed home pricing, please talk to a new homes consultant.

### Mansfield 407 - Prestige Series



# Give us a call or drop in for a chat today.

## Office:

Noosa 2/171 Eumundi Road , Noosaville Queensland 4567 QBCC: 1303975

#### Chris McNeil

New Home Consultant Call: 04