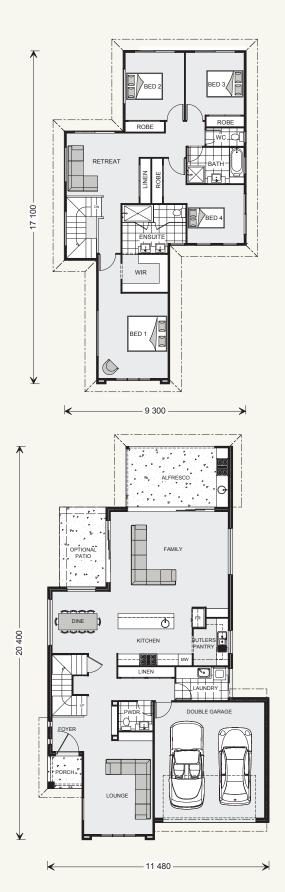

### Avalon Bay 283.

#### **FEATURES**

- + Upper floor retreat
- + Butler's pantry
- + Lifestyle alfresco
- + Spacious ensuite

#### Floor Area-Ground

 Living:
 115.8 sqm

 Garage:
 37.5 sqm

 Alfresco:
 17.5 sqm

 Porch:
 3.0 sqm

 Total:
 173.8 sqm

 Width:
 11.480 m

 Length:
 20.400 m

#### Floor Area-Upper

**Living:** 108.8 sqm **Total:** 108.8 sqm

#### **Total Area**

**Total:** 282.6 sqm

| NOTES |  |  |  |
|-------|--|--|--|
|       |  |  |  |
|       |  |  |  |
|       |  |  |  |