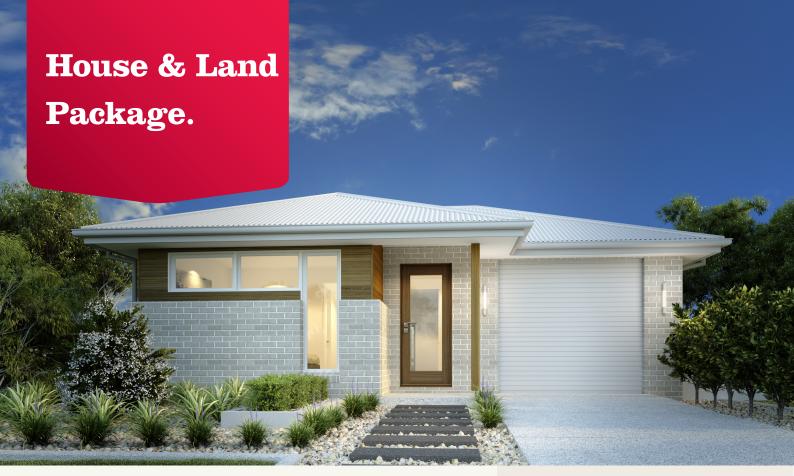

# **From \$337,425\*** (incl GST)

Lot 16 - Colvin Rise Estate - Drayton (362 m²)

#### Package includes^:

- + H2 Type Soil
- + 50m2 Concrete Driveway
- Carpet, Vinyl Plank and Tile (area specific)
- + LED Down Lights and Ceiling Fans
- Euromaid Stainless Steel Appliance Package
- + Fujitsu Wall Mounted Air Conditioning