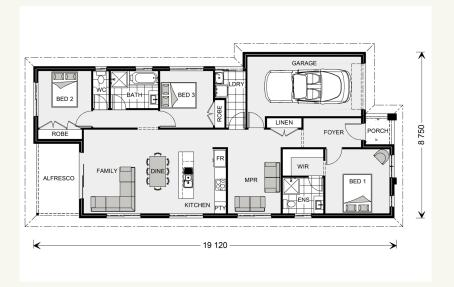

### Stonehaven 153.

| Itemised Floor Area | Area   |
|---------------------|--------|
| Internal            | 118.60 |
| Garage              | 22.10  |
| Alfresco            | 9.40   |
| Porch               | 3.00   |
| Gross               | 153.10 |