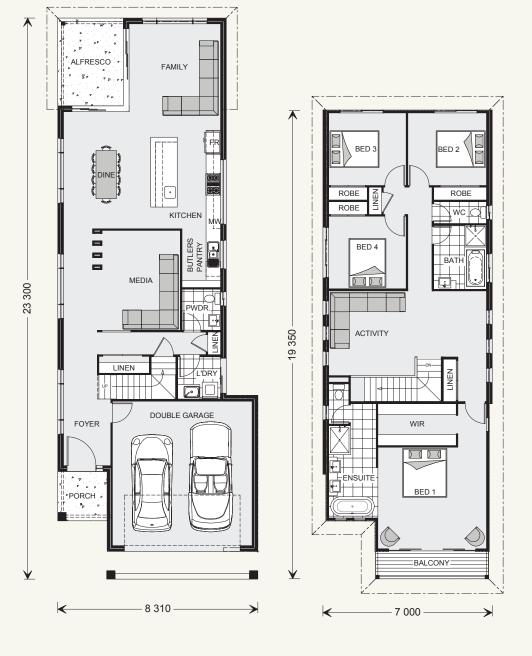

#### Floor Area-Ground

**Living:** 108.0 sqm **Garage:** 38.8 sqm **Alfresco:** 9.9 sqm Porch: 4.2 sqm Total: 160.9 sqm Width: 8.310 m **Length:** 23.300 m

#### Floor Area-Upper

**Living:** 124.0 sqm **Balcony:** 5.4 sqm Total: 129.4 sqm

#### **Total Area**

**Total:** 290.3 sqm

| NOTES |  |  |  |
|-------|--|--|--|
|       |  |  |  |
|       |  |  |  |
|       |  |  |  |
|       |  |  |  |
|       |  |  |  |
|       |  |  |  |