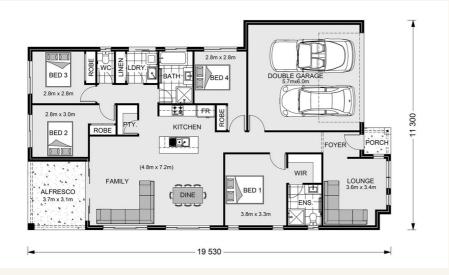

### Address: Lot 41 The Parkway, Nuriootpa (The Parkway)

Inclusions:

- + 4 Spacious Bedrooms, 2 Bathrooms, separate Lounge
- + Kitchen, Dining, Family opening onto Alfresco
- + Large Master Bedroom positioned for ultimate privacy
- Choice of Facades
- + Block located in the impressive 'The Parkway Estate' Block 600 sqm
- + GJ Gardner Barossa -Your Local Builder

### **Claremont 195 - Element Series**