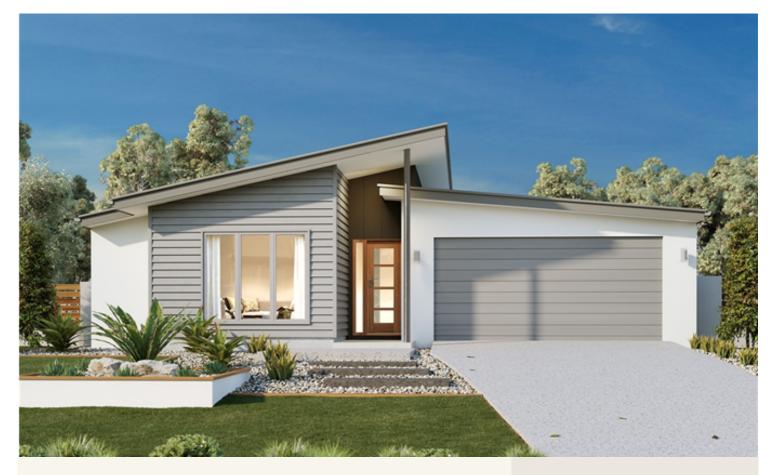

### House and land package from \$353,367\*

### Address: Lot 41 The Parkway, Nuriootpa (The Parkway)

Inclusions:

- + 4 Spacious Bedrooms, 2 Bathrooms, separate Lounge
- + Kitchen, Dining, Family opening onto Alfresco
- + Large Master Bedroom positioned for ultimate privacy
- Choice of Facades
- + Block located in the impressive 'The Parkway Estate' Block 600 sqm
- + GJ Gardner Barossa -Your Local Builder

\*Images and photographs may depict fixtures, finishes and features either not supplied by G.J. Gardner Homes or not included in any price stated. These items include furniture, swimming pools, pool decks, fences, landscaping - including planter boxes, retaining walls, water features, pergolas, screens and decorative landscaping items such as fencing and outdoor kitchens and barbeques. For detailed home pricing, please talk to a new homes consultant.