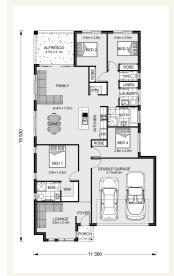

## Inclusions:

- + 3 Coat Paint System
- Generous Storage
- + Alfresco Under Main Roof
- + Kitchen Dinning, Family opening to Alfresco
- Double Garage with Panel Lift Door including Remote
- + 6 star Energy Rating

## Claremont 195 - Express Series

2

2

Give us a call or drop in for a chat