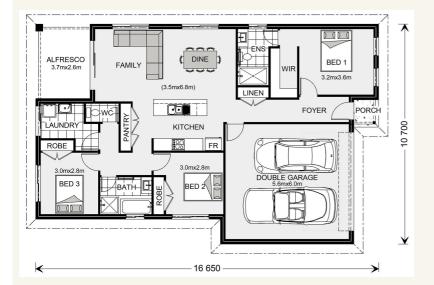

## Nova 160 - Metro Series

3

2

2

Give us a call or drop in for a chat today.

Office:

Barossa

83-85 Murray St, Gawler SA 5118 BLD275969