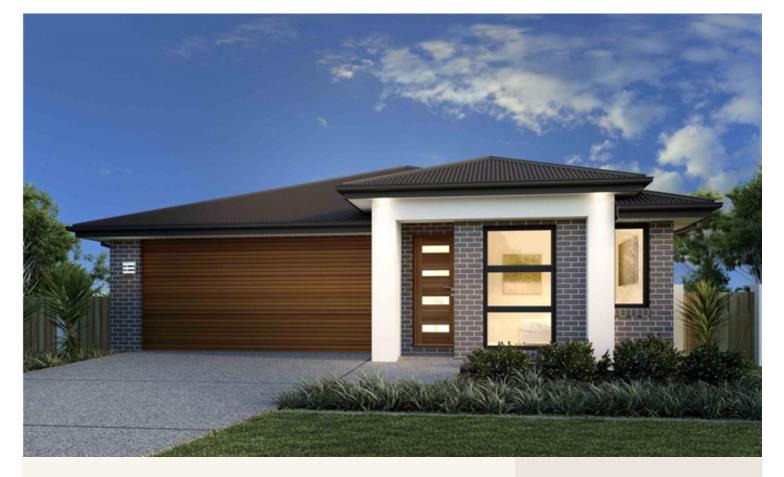

## House and land package from \$326,215\*

Address: Lot 10 Aramon Street, Nuriootpa (The Parkway)

## Inclusions:

- + Stylish central Kitchen to entertain family and guests
- + Gourmet Kitchen including Island Bench Cupboard
- + Alfresco with Flooring
- + Garage with Panel Lift Door including Remote
- + Great Block, Great Locations Block Size 450 Sq.m.
- + GJ Gardner Barossa -Your Local Builder