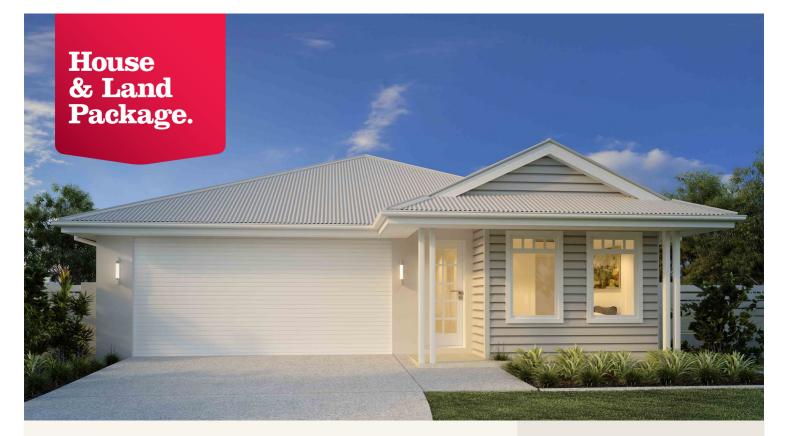

## House and land package from \$292,724\*

Address: 38 Landy Street, Maffra

## Inclusions:

- + Walk In Pantry
- Hamptons Facade Upgrade
- Split Sytem Alr Conditioner
- Ducted heating
- + Flooring Included
- + Dowell Thermaline Double Glazed Windows

\*Images and photographs may depict fixtures, finishes and features either not supplied by G.J. Gardner Homes or not included in any price stated. These items include furniture, swimming pools, pool decks, fences, landscaping - including planter boxes, retaining walls, water features, pergolas, screens and decorative landscaping items such as fencing and outdoor kitchens and barbeques. For detailed home pricing, please talk to a new homes consultant.

## Nova 190 - Express Series

2

2

Give us a call or drop in for a chat today.