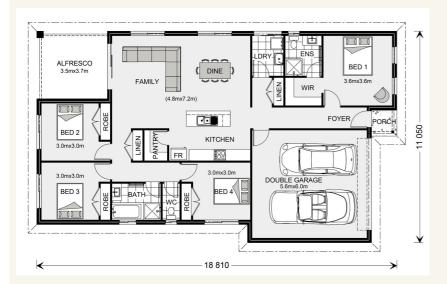

## House and land package from \$292,724\*

Address: 38 Landy Street, Maffra

## Inclusions:

- + Walk In Pantry
- Hamptons Facade Upgrade
- Split Sytem Alr Conditioner
- Ducted heating
- + Flooring Included
- + Dowell Thermaline Double Glazed Windows



\*Images and photographs may depict fixtures, finishes and features either not supplied by G.J. Gardner Homes or not included in any price stated. These items include furniture, swimming pools, pool decks, fences, landscaping - including planter boxes, retaining walls, water features, pergolas, screens and decorative landscaping items such as fencing and outdoor kitchens and barbeques. For detailed home pricing, please talk to a new homes consultant.

## Nova 190 - Express Series

2

2

Give us a call or drop in for a chat today.

## Office:

Central Gippsland 85 Macarthur St, Sale VIC 3850 APR Constructions CDB-U 62062

Andrew Holmes

**New Home Consultant** 

Call: 0437 681 762

Email: andrew.holmes@gjgardner.com.au

Call: 03 5143 1499

Email: centralgippsland@gjgardner.com.au Or visit