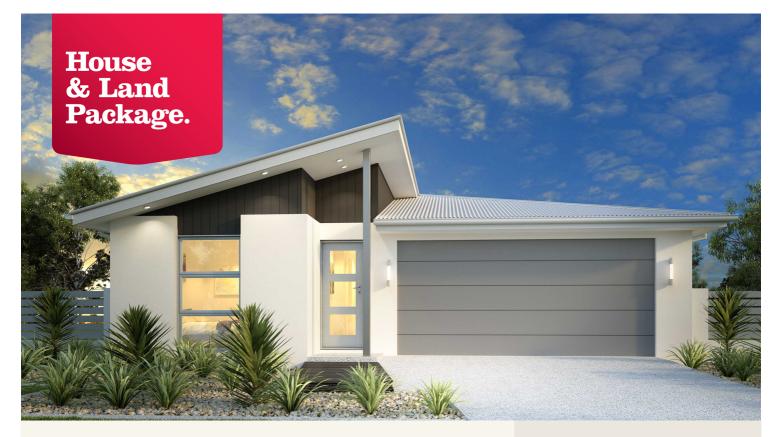

## House and land package from \$379,639\*

Address: 108 Prince Street, Rosedale

## Inclusions:

- + Master Bedroom to Front
- + Driveway and Cross Over Included
- + Upgrade To Beach Facade
- Breamar Ducted Heating
- + Dowell Thermaline Double Glazed Windows
- + Carpet and Vinyl Plank Flooring Included