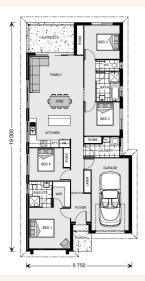

### House and land package from \$609,450\*

## Address: 2,500 FREE UPGRADES 719 Jervis St, Gregory Hills - The Heights

#### Inclusions:

- + \$2,500 WORTH OF FREE UPGRADES
- + Standard Site Costs, Council Fees & BASIX
- + GJ Designer Range Inclusions Package
- + Tiled main areas & carpet in bedrooms
- + Fixed Price until 30 July 2020
- + House and Land subject to two separate contracts



\*Images and photographs may depict fixtures, finishes and features either not supplied by G.J. Gardner Homes or not included in any price stated. These items include furniture, swimming pools, pool decks, fences, landscaping - including planter boxes, retaining walls, water features, pergolas, screens and decorative landscaping items such as fencing and outdoor kitchens and barbeques. For detailed home pricing, please talk to a new homes consultant.

## Welcome **home**.

s, finishes and features either not supplied by G.J. Gardner Homes or not

# Give us a call or drop in for a chat today.

**Office:** Sydney - Liverpool 246 Edmondson Ave, Austral NSW 2179 244464C

Gonzalo Valenzuela New Home Consultant Call: 0411 228 722 Email: gonzalo.valenzuela@gjgardner.com.au

Call: 02 9606 8697 E