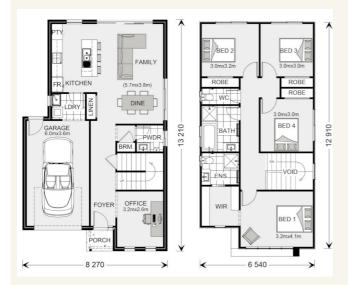

## House and land package from \$634,950\*

Address: \$2,500 FREE UPGRADES 728 Jervis St, Gregory Hills - The Heights

### Inclusions:

- + \$2500 WORTH OF FREE UPGRADES
- + Standard Site Costs, Council Fees & BASIX
- + GJ Designer Range Inclusions Package
- + Tiled main areas & carpet in bedrooms
- + Fixed Price until 30 July 2020
- + House and Land subject to two separate contracts



\*Images and photographs may depict fixtures, finishes and features either not supplied by G.J. Gardner Homes or not included in any price stated. These items include furniture, swimming pools, pool decks, fences, landscaping - including planter boxes, retaining walls, water features, pergolas, screens and decorative landscaping items such as fencing and outdoor kitchens and barbeques. For detailed home pricing, please talk to a new homes consultant.

### Parkdale 179 - Express Series

2

1

# Give us a call or drop in for a chat today.

#### Office:

Sydney - Liverpool 246 Edmondson Ave, Austral NSW 2179 244464C

Gonzalo Valenzuela New Home Consultant Call: 0411 228 722 Email: gonzalo.valenzuela@gjgardner.com.au

Call: 02 9606 8697 Email: liverpool@gjgardner.com.au Or visit gjgardner.co