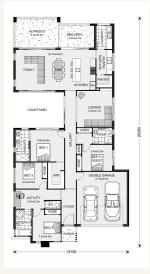

## House and land package from \$558,000\*

## Address: 71, 390 Deering Place, innes park

Inclusions:

- + Choice of facades Available
- + Stone benchtops in kitchen and bathrooms
- + Quality inclusions throughout
- + 3 step cornice to living araeas
- + Exposed aggregate driveway
- + Fixed price contract

#### Stillwater 270 - Element Series