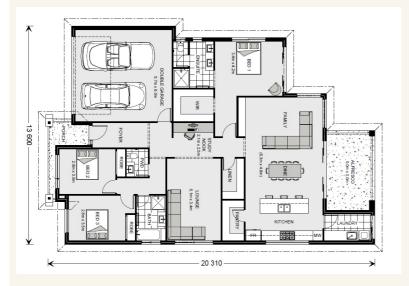

### Address: 41 Address on request, Junction Hill

Inclusions:

- + Concrete Slab, Brick & Tile Constructions
- + All Floor and Window Coverings
- + Ceiling Fans, LED Lights, Double Power Points and Smeg Appliances
- + Flyscreens, TV Antenna, Letterbox, Clothesline
- + Tiled Porch and Alfresco
- + All Site Costs & Council Fees Included. Fixed Price Contract.

#### **Newport 230 - Element Series**