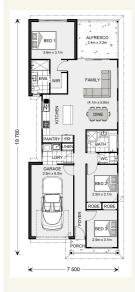

# 3 ===

Amandari 137 - Element Series

## Inclusions:

- + \$2,500 WORTH OF FREE UPGRADES
- + Standard Site Costs, Council Fees & BASIX
- + GJ Designer Range Inclusions Package
- + Tiled main areas & carpet in bedrooms
- + Fixed Price until 30 July 2020
- House and Land subject to two separate contracts