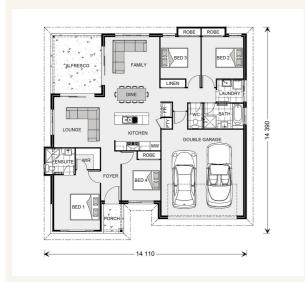

## Inclusions:

- + Four bedrooms
- Large block
- + Concreted alfresco and porch
- Double garage
- + All floor coverings
- + Air Conditioning and Fans

\*Images and photographs may depict fixtures, finishes and features either not supplied by G.J. Gardner Homes or not included in any price stated. These items include furniture, swimming pools, pool decks, fences, landscaping - including planter boxes, retaining walls, water features, pergolas, screens and decorative landscaping items such as fencing and outdoor kitchens and barbeques. For detailed home pricing, please talk to a new homes consultant.

#### Wide Bay 196 - Element Series

2