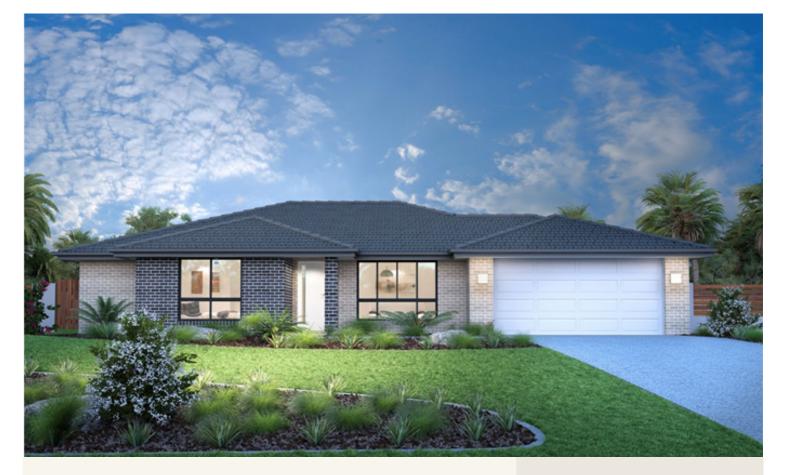

# House and land package from \$509,730\*

## Address: 4, 315 Peachester Road, Beerwah

## Inclusions:

- + Four bedrooms
- Large block
- + Concreted alfresco and porch
- Double garage
- + All floor coverings
- + Air Conditioning and Fans

\*Images and photographs may depict fixtures, finishes and features either not supplied by G.J. Gardner Homes or not included in any price stated. These items include furniture, swimming pools, pool decks, fences, landscaping - including planter boxes, retaining walls, water features, pergolas, screens and decorative landscaping items such as fencing and outdoor kitchens and barbeques. For detailed home pricing, please talk to a new homes consultant.