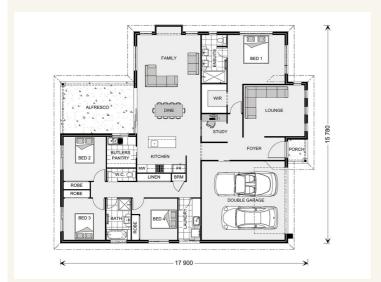

# House and land package from \$837,262\*

## Address: 1 Everton Place, Rosemount

#### Inclusions:

- 1
- 4
- +
- .
- \_



\*Images and photographs may depict fixtures, finishes and features either not supplied by G.J. Gardner Homes or not included in any price stated. These items include furniture, swimming pools, pool decks, fences, landscaping - including planter boxes, retaining walls, water features, pergolas, screens and decorative landscaping items such as fencing and outdoor kitchens and barbeques. For detailed home pricing, please talk to a new homes consultant.

#### Fernbank 242 - Element Series







Give us a call or drop in for a chat today.

### Office:

Sunshine Coast South 15 Nicklin Way, Minyama Qld 4575 QBCC: 1121765

Leah LYNN
New Home Consultant
Call: 0423 164 411
Email: leah.lynn@gjgardner.com.au

Call: 07 5478 4144 Email: sunshinecoast@gjgardner.com.au Or visit gjgardner.com.au

Welco