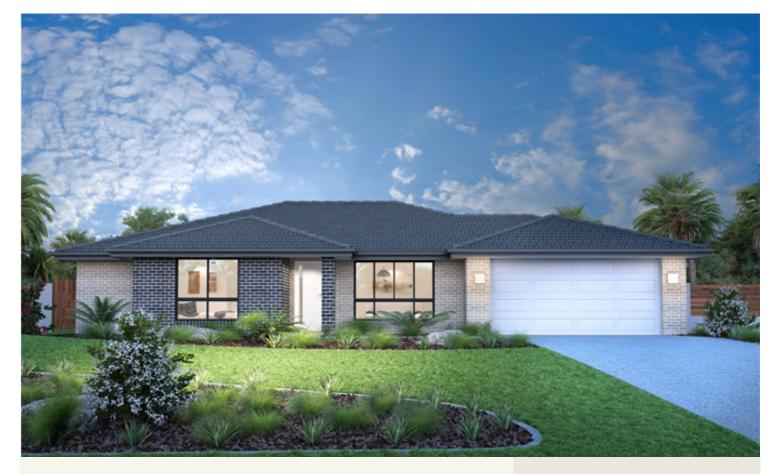

# House and land package from \$462,685\*

## Address: 2, 1 Nichols Avenue, Beerwah

## Inclusions:

- + Four bedrooms
- + Fully fenced
- + Concreted alfresco and porch
- + Double garage
- + TV antenna, clothesline and letter box
- + Air Conditioning

\*Images and photographs may depict fixtures, finishes and features either not supplied by G.J. Gardner Homes or not included in any price stated. These items include furniture, swimming pools, pool decks, fences, landscaping - including planter boxes, retaining walls, water features, pergolas, screens and decorative landscaping items such as fencing and outdoor kitchens and barbeques. For detailed home pricing, please talk to a new homes consultant.