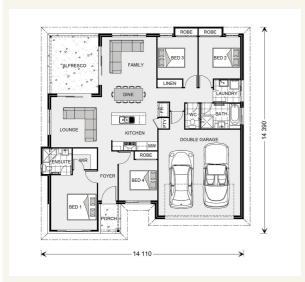

## Inclusions:

- + Four bedrooms
- + Fully fenced
- + Concreted alfresco and porch
- + Double garage
- + TV antenna, clothesline and letter box
- + Air Conditioning

\*Images and photographs may depict fixtures, finishes and features either not supplied by G.J. Gardner Homes or not included in any price stated. These items include furniture, swimming pools, pool decks, fences, landscaping - including planter boxes, retaining walls, water features, pergolas, screens and decorative landscaping items such as fencing and outdoor kitchens and barbeques. For detailed home pricing, please talk to a new homes consultant.

#### Wide Bay 196 - Element Series

Give us a call or drop in for a chat today.